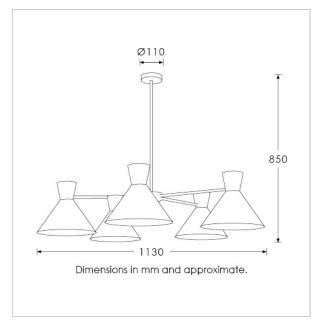

## TECHNICAL INFORMATION

Weight: 5.2kg / 11.4lbs Switching & Plug: Hardwired

Lamping: 5x E27 lampholder / 5x E26 US lampholder

25W max. LED lamps recommended.

Lamps not included

TOTAL HEIGHT: 850 mm / 33<sup>1/2</sup>" TOTAL WIDTH: 1130 mm / 44<sup>1/2</sup>"