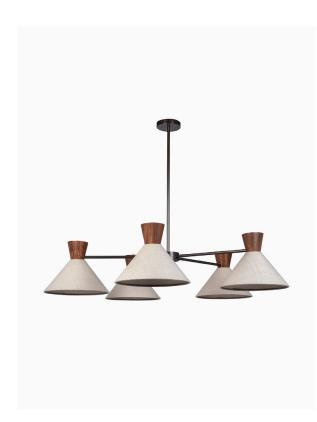

# **Product Specification Sheet**

CEILING LIGHT | CELIA CHANDELIER

## PRODUCT INFORMATION

Base Code: PD-CELI-BRNZ-WOOD-C00

Material: Wood & Metal Finish shown: Walnut

Lampshade: 5x 11" Celia Drum / SH-11-CELI