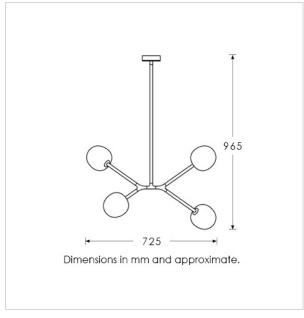

### TECHNICAL INFORMATION

Weight: 3kg / 6.6lbs

Switching & Plug: Hardwired

Lamping: 4x G9 lampholder / 4x G9 US lampholder

5W max. LED lamps recommended.

Lamps not included

TOTAL HEIGHT: 965 mm / 38" TOTAL WIDTH: 725 mm / 281/2"