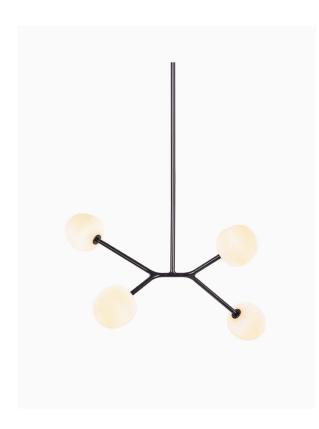

#### PRODUCT INFORMATION

Base Code:

PD-OSL-BLCK-SMOK-401
PD-OSL-BLCK-BRNZ-401
PD-OSL-BLCK-OPAL-401
PD-OSL-BRBR-OPAL-401
PD-OSL-BRBR-BRNZ-401
Material: Metal & Glass

Finish shown: Satin Black/Opal

Also available: Satin Black/Bronze, Satin Black/Smoke,

Brushed Brass/Opal, Brushed Brass/Bronze