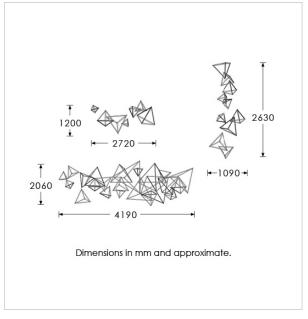

### TECHNICAL INFORMATION

Weight: Variable

Switching & Plug: Hardwired Lamping: LED drop lights

TOTAL HEIGHT (SMALL): 1200 mm / 47<sup>1/4</sup>"
TOTAL WIDTH (SMALL): 2720 mm / 107"
TOTAL HEIGHT (MEDIUM): 2630 mm / 103<sup>1/2</sup>"
TOTAL WIDTH (MEDIUM): 1090 mm / 43"
TOTAL HEIGHT (LARGE): 2060 mm / 81"
TOTAL WIDTH (LARGE): 4190 mm / 165"