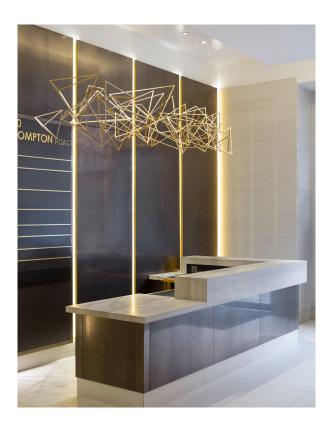

## **Product Specification Sheet**

CEILING LIGHT | BANGLE

Material: Metal

Finish shown: Champagne Gold