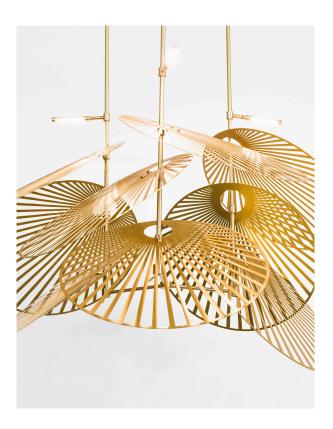

#### PRODUCT INFORMATION

Base Code:

LMPD-LEAF-GOLD-LSML LMPD-LEAF-GOLD-LMED LMPD-LEAF-GOLD-LLRG

Material: Metal

Finish shown: Champagne Gold

#### **TECHNICAL INFORMATION**

Weight: Variable

Switching & Plug: Hardwired Lamping: Integrated LED

TOTAL HEIGHT (SMALL): 850 mm / 33<sup>1/2</sup>"
TOTAL WIDTH (SMALL): 950 mm / 37<sup>1/2</sup>"
TOTAL HEIGHT (MEDIUM): 1300 mm / 51"
TOTAL WIDTH (MEDIUM): 950 mm / 37<sup>1/2</sup>"
TOTAL HEIGHT (LARGE): 2700 mm / 106<sup>1/4</sup>"
TOTAL WIDTH (LARGE): 1200 mm / 47<sup>1/4</sup>"