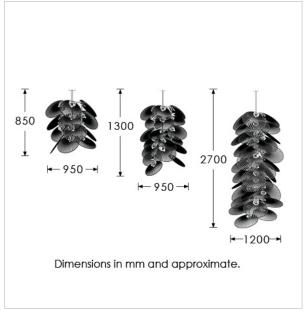

#### **TECHNICAL INFORMATION**

Weight: Variable

Switching & Plug: Hardwired Lamping: Integrated LED

TOTAL HEIGHT (SMALL): 850 mm / 33<sup>1/2</sup>"
TOTAL WIDTH (SMALL): 950 mm / 37<sup>1/2</sup>"
TOTAL HEIGHT (MEDIUM): 1300 mm / 51"
TOTAL WIDTH (MEDIUM): 950 mm / 37<sup>1/2</sup>"
TOTAL HEIGHT (LARGE): 2700 mm / 106<sup>1/4</sup>"
TOTAL WIDTH (LARGE): 1200 mm / 47<sup>1/4</sup>"