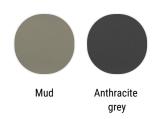

Special pad for indoor and outdoor use, made by molding in soft integral polyurethane, in matt mud and anthracite grey colors. This particular soft integral polyurethane is called FreeForm, with a smooth soft touch surface, with a good mechanical and aging resistance. Available in the seat and/or backerst versions.

## Indoor/outdoor

Matt painted bronze X100

X101