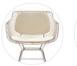

# FLOW FILO

Designed by Jean Marie Massaud

INDOOR AND OUTDOOR CHAIR

A BRIGHT TRIBUTE TO 10 YEARS OF FLOW. Flow: a timeless icon, that celebrates 10 years!

For this important anniversary, Jean Marie Massaud created a brand new version of the famous chair in its two versions - chair and slim - in which research and craftsmanship are combined. The outcome was Flow Filo, that is so charismatic to intercept every glance.

With a steel core in black chrome or nickel chrome finish, the new chair is proposed with or without padding, the latter in black or ivory leather covering, on demand, also the backrest. A single sled base completes the product. Perfect combination of design and manual flair, Flow Filo stands out for the precious craftsmanship of its processing, got by welding together the thin and shining steel wires which it is composed of. Like a precious artifact, the chair finds its ideal location in homes with both classic and contemporary style, standing out like a small treasure to contemplate, before sitting on it.