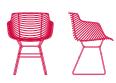

### FLOW FILO CHAIR

**sled base** L53.2 D55.6 H80.5 cm seat H44 cm

#### FLOW FILO SLIM

**sled base** L56.8 D55.6 H76.5 cm seat H44 cm