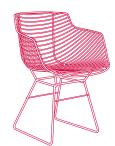

But that is not all: Flow Filo is also available in the outdoor version, painted with epoxy powders, in matt bronze and black nickel finishes. Obviously in this case, it is subjected to a specific treatment for outdoor use.

## INDOOR/OUTDOOR VERSION

Load-bearing frame in steel rods, of different diameters, with original sled base design, epoxy powder-coated in bronze matt and black nickel finishes, with a specific treatment for outdoor use.

Special pad for indoor and outdoor use, made by molding in soft integral polyurethane, in matt mud and anthracite grey colors. This particular soft integral polyurethane is called FreeForm, with a smooth soft touch surface, with a good mechanical and aging resistance. Available in the seat and/or backerst versions.