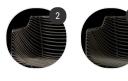

With a steel core in black chrome or nickel chrome finish, the new chair is proposed with or without padding, the latter in black or ivory leather covering, on demand, also the backrest. A single sled base completes the product. Perfect combination of design and manual flair, Flow Filo stands out for the precious craftsmanship of its processing, got by welding together the thin and shining steel wires which it is composed of. Like a precious artifact, the chair finds its ideal location in homes with both classic and contemporary style, standing out like a small treasure to contemplate, before sitting on it.

## INDOOR VERSION

Load-bearing frame in steel rods, of different diameters, with original sled base design, available in glossy black chrome or nickel chrome finishes.

Special pad, for indoor use only, made of leather with polyurethane padding, in ivory and black matt colours. Available in the seat or seat and backrest versions. Cover not removable. Fastens to the structure using special buckles on the back part.