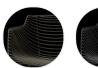

With a steel core in black chrome or nickel chrome finish, the new chair is proposed with or without padding, the latter in black or ivory leather covering, on demand, also the backrest. A single sled base completes the product. Perfect combination of design and manual flair, Flow Filo stands out for the precious craftsmanship of its processing, got by welding together the thin and shining steel wires which it is composed of. Like a precious artifact, the chair finds its ideal location in homes with both classic and contemporary style, standing out like a small treasure to contemplate, before sitting on it.

## INDOOR VERSION

Load-bearing frame in steel rods, of different diameters, with original sled base design, available in glossy black chrome or nickel chrome finishes.

Special pad, for indoor use only, made of leather with polyurethane padding, in ivory and black matt colours. Available in the seat or seat and backrest versions. Cover not removable. Fastens to the structure using special buckles on the back part.