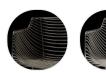

With a steel core in black chrome or nickel chrome finish, the new chair is proposed with or without padding, the latter in black or ivory leather covering, on demand, also the backrest. A single sled base completes the product. Perfect combination of design and manual flair, Flow Filo stands out for the precious craftsmanship of its processing, got by welding together the thin and shining steel wires which it is composed of. Like a precious artifact, the chair finds its ideal location in homes with both classic and contemporary style, standing out like a small treasure to contemplate, before sitting on it.

## INDOOR VERSION

Load-bearing frame in steel rods, of different diameters, with original sled base design, available in glossy black chrome or nickel chrome finishes.

Special pad, for indoor use only, made of leather with polyurethane padding, in ivory and black matt colours. Available in the seat or seat and backrest versions. Cover not removable. Fastens to the structure using special buckles on the back part.