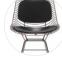

# FLOW FILO

Designed by Jean Marie Massaud

INDOOR AND OUTDOOR CHAIR

A BRIGHT TRIBUTE TO 10 YEARS OF FLOW. Flow: a timeless icon, that celebrates 10 years!

For this important anniversary, Jean Marie Massaud created a brand new version of the famous chair in its two versions - chair and slim - in which research and craftsmanship are combined. The outcome was Flow Filo, that is so charismatic to intercept every glance.

With a steel core in black chrome or nickel chrome finish, the new chair is proposed with or without padding, the latter in black or ivory leather covering, on demand, also the backrest. A single sled base completes the product. Perfect combination of design and manual flair, Flow Filo stands out for the precious craftsmanship of its processing, got by welding together the thin and shining steel wires which it is composed of. Like a precious artifact, the chair finds its ideal location in homes with both classic and contemporary style, standing out like a small treasure to contemplate, before sitting on it.

## INDOOR VERSION

Load-bearing frame in steel rods, of different diameters, with original sled base design, available in glossy black chrome or nickel chrome finishes.

Special pad, for indoor use only, made of leather with polyurethane padding, in ivory and black matt colours. Available in the seat or seat and backrest versions. Cover not removable. Fastens to the structure using special buckles on the back part.

### FLOW FILO CHAIR

**sled base** L53.2 D55.6 H80.5 cm seat H44 cm