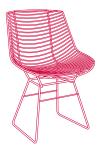

But that is not all: Flow Filo is also available in the outdoor version, painted with epoxy powders, in matt bronze and black nickel finishes. Obviously in this case, it is subjected to a specific treatment for outdoor use.

## INDOOR/OUTDOOR VERSION

Load-bearing frame in steel rods, of different diameters, with original sled base design, epoxy powder-coated in bronze matt and black nickel finishes, with a specific treatment for outdoor use.

Special pad for indoor and outdoor use, made by molding in soft integral polyurethane, in matt mud and anthracite grey colors. This particular soft integral polyurethane is called FreeForm, with a smooth soft touch surface, with a good mechanical and aging resistance. Available in the seat and/or backerst versions.