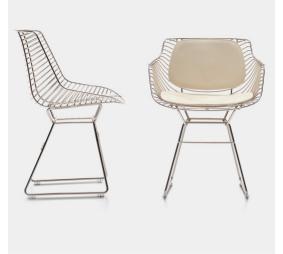

# FLOW FILO

Designed by Jean Marie Massaud

INDOOR AND OUTDOOR CHAIR

A BRIGHT TRIBUTE TO 10 YEARS OF FLOW. Flow: a timeless icon, that celebrates 10 years!

For this important anniversary, Jean Marie Massaud created a brand new version of the famous chair in its two versions - chair and slim - in which research and craftsmanship are combined. The outcome was Flow Filo, that is so charismatic to intercept every glance.

With a steel core in black chrome or nickel chrome finish, the new chair is proposed with or without padding, the latter in black or ivory leather covering, on demand, also the backrest. A single sled base completes the product. Perfect combination of design and manual flair, Flow Filo stands out for the precious craftsmanship of its processing, got by welding together the thin and shining steel wires which it is composed of. Like a precious artifact, the chair finds its ideal location in homes with both classic and contemporary style, standing out like a small treasure to contemplate, before sitting on it.

## INDOOR VERSION

Load-bearing frame in steel rods, of different diameters, with original sled base design, available in glossy black chrome or nickel chrome finishes.

Special pad, for indoor use only, made of leather with polyurethane padding, in ivory and black matt colours. Available in the seat or seat and backrest versions. Cover not removable. Fastens to the structure using special buckles on the back part.