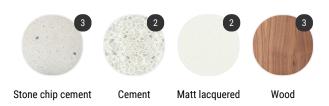

#### **TABLETOP**

#### **LAQUERED**

Medium density wood fibre panel, 25 mm thick, machined on the edge, and painted matt white or matt graphite grey.

#### **CEMENT**

In white or anthracite UHPFRC cement (ultra high performance, fibre reinforced cement), with high technical / structural characteristics.

#### STONE CHIP CEMENT

In UHPFRC (ultra high performance, fibre reinforced cement), with high technical / structural characteristics, coloured in mass using natural oxides, enhanced with a stone chi surface made up of Alpine rocks and stones (white and green stone chip top), or stone chip made up of stones from Tuscany (terracotta top).

#### WOOD

Panel in veneered 25 mm thick medium density wood fibre in bleached or brown-stained oak, or Canaletto walnut. The edge of the top and underside are lacquered matt white (bleached oak version) or matt graphite grey (brown or Canaletto walnut version).

# Finish options

## TOP

## Stone chip cement

#### Cement

## Matt lacquered

#### Wood