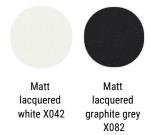

#### **LAQUERED**

Medium density wood fibre panel, 25 mm thick, machined on the edge, and painted matt white or matt graphite grey.

## Matt lacquered