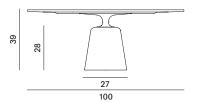

#### **DIMENSIONS**

The tops are combined with the relative heights:

- top Ø60 cm, table height 53 cm;
- top Ø80 cm, table height 46 cm;
- top Ø100 cm, table height 39 cm.