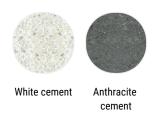

#### **CEMENT**

In white or anthracite UHPFRC cement (ultra high performance, fibre reinforced cement), with high technical / structural characteristics.

#### WHITE VERSION

Base in natural cement, matt white tube and flange, lacquered white, white cement, bleached oak wood or white stone chip cement top.

#### ANTHRACITE VERSION

Base in anthracite cement, matt anthracite tube and flange, lacquered anthracite grey, brown oak wood, Canaletto walnut wood or anthracite cement top.