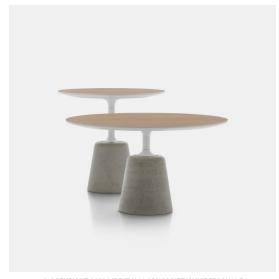

# **ROCK TABLE MINI**

#### Designed by Jean Marie Massaud

The Rock Table family also includes the Mini Rock Tables: coffee tables with a strong personality, in which the lines of the collection are appropriately reproportioned to create furnishing accessories for the indoor or outdoor living space. These tables come with tops in three different heights and sizes, a trio useful for creating a wide range of compositions.

#### **DIMENSIONS**

The tops are combined with the relative heights:

- top Ø60 cm, table height 53 cm;
- top Ø80 cm, table height 46 cm;
- top Ø100 cm, table height 39 cm.