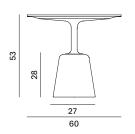

#### **DIMENSIONS**

The tops are combined with the relative heights:

- top Ø60 cm, table height 53 cm;
- top Ø80 cm, table height 46 cm;
- top Ø100 cm, table height 39 cm.