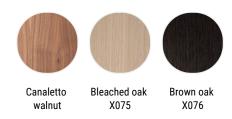

#### WOOD

Panel in veneered 25 mm thick medium density wood fibre in bleached or brown-stained oak, or Canaletto walnut. The edge of the top and underside are lacquered matt white (bleached oak version) or matt graphite grey (brown or Canaletto walnut version).

#### Wood