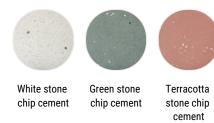

#### STONE CHIP CEMENT

In UHPFRC (ultra high performance, fibre reinforced cement), with high technical / structural characteristics, coloured in mass using natural oxides, enhanced with a stone chi surface made up of Alpine rocks and stones (white and green stone chip top), or stone chip made up of stones from Tuscany (terracotta top).

#### WHITE VERSION

Base in natural cement, matt white tube and flange, lacquered white, white cement, bleached oak wood or white stone chip cement top.

#### ORANGE VERSION

Base in terracotta cement, matt orange tube and flange, terracotta stone chip cement top.

#### **GREEN VERSION**

Base in green cement, matt green tube and flange, green stone chip cement top.