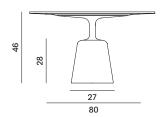

#### **DIMENSIONS**

The tops are combined with the relative heights:

- top Ø60 cm, table height 53 cm;
- top Ø80 cm, table height 46 cm;
- top Ø100 cm, table height 39 cm.