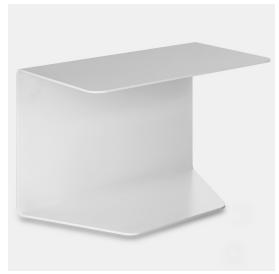

## COSY LOW TABLE 1

Designed by Francesco Rota

Cosy low table 1 is a coffee table designed in large sizes; small architectural solutions with strictly rigorous lines. Coffee table that contrasts with the soft volumes of the padded items to underscore their functional features for MDF Italia's living room.

#### STRUCTURE AND FINISHES

Cosy Low Table 1 produced in curved aluminium, thickness 6mm, matt painted with epoxy powders in the colours white or graphite grey. Recommended for indoor use only.

DIMENSION L65.6 D40 H43 cm COSY LOW TABLE 1 - 2

**COSY LOW TABLE 1** 

L65.6 D40 H43 cm