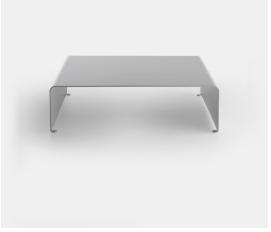

## LA TABLE BASSE

**Designed by Xavier Lust** 

INDOOR AND OUTDOOR LOW TABLE

Low tables made with a curved natural aluminium sheet. Finish: aluminium lacquered and matt white lacquered. The design of the low table and the peculiarity of the bending in the aluminium sheet produce structural curvatures in the tabletop both in length and transversally. Such curvatures are a specific feature to the low table.

What strikes the most is the sheet: only 6 mm thick!

### OUTDOOR USE

All the variants available, are perfect in both indoor and outdoor environments.

DIMENSIONS VERISON 1: L94 D90 H27 VERISON 2: L125 D90 H27

#### LA TABLE BASSE

**indoor/outdoor** L90 D94 H27 cm

**indoor/outdoor** L125 D90 H27 cm