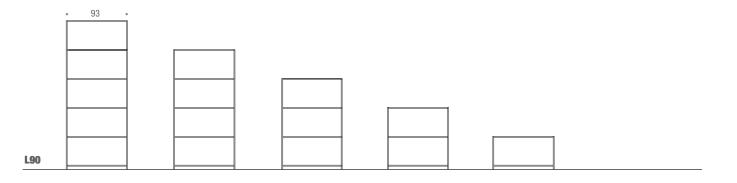

## MINIMA 42

Designed by Bruno Fattorini

Minima 42 by Metrica - design Bruno Fattorini.

The considerable span of the shelf in extruded aluminium combined with the joining system, have allowed to develop the system in length, making it modern and adjustable to any kind of environment. Modular and flexible even thanks to the new kinds of storage units. This can be with flap opening doors or drawers. They are simply resting inside the structure and are repositionable quite easily, thus allowing to meet any storage requirements as desired. Uprights and shelves made of matt lacquered white and graphite grey extruded aluminium (100% recyclable). Nominal lengths of cabinets: 30, 60, 90 cm, height 42 cm and depth 33 cm, available in a matt lacquered micro-goffered finish. Minima 42 is available in a ground-resting variant (in 5 heights), always with a 33 cm depth. Units with flap opening door and two-drawer are available with lock.