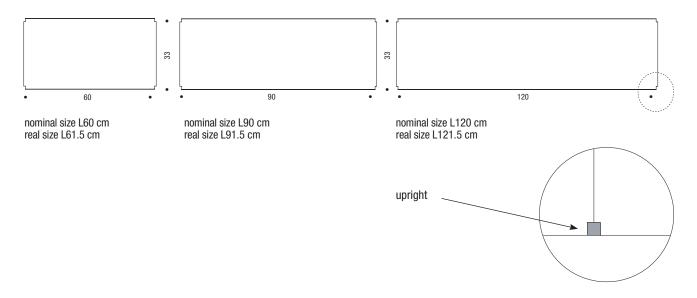

#### UPRIGHTS

SHELVES L60/90/120 - D33

In the price list the shelving lengths are nominal and correspond to the inner usable space of the bookcase

nominal L60 H42 real L59.6 H41.9

nominal L90 H42 real L89.6 H41.9