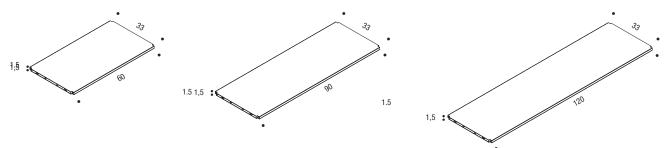

#### UPRIGHTS

SHELVES L60/90/120 - D33

In the price list the shelving lengths are nominal and correspond to the inner usable space of the bookcase

nominal L60 H42 real L59.6 H41.9

nominal L90 H42 real L89.6 H41.9