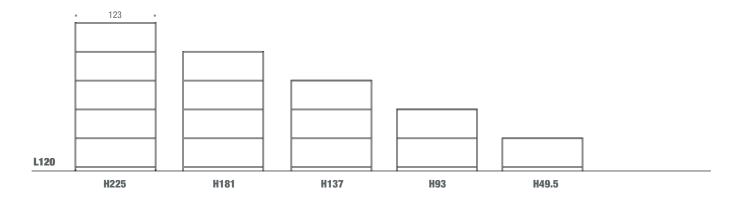

## MINIMA 42

Designed by Bruno Fattorini

Minima 42 by Metrica - design Bruno Fattorini.

The considerable span of the shelf in extruded aluminium combined with the joining system, have allowed to develop the system in length, making it modern and adjustable to any kind of environment. Modular and flexible even thanks to the new kinds of storage units. This can be with flap opening doors or drawers. They are simply resting inside the structure and are repositionable quite easily, thus allowing to meet any storage requirements as desired. Uprights and shelves made of matt lacquered white and graphite grey extruded aluminium (100% recyclable). Nominal lengths of cabinets: 30, 60, 90 cm, height 42 cm and depth 33 cm, available in a matt lacquered micro-goffered finish. Minima 42 is available in a ground-resting variant (in 5 heights), always with a 33 cm depth. Units with flap opening door and two-drawer are available with lock.