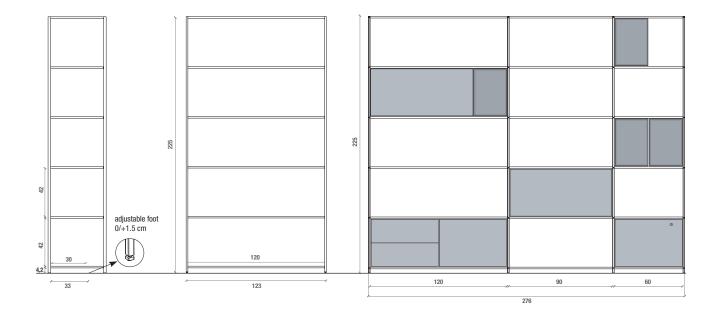

#### **EXAMPLE FOR ELEMENT POSITIONING**

## MINIMA 42 Free-standing

- free-standing end frame, completed with fittings free-standing intermediate frame shelf open cabinet, L30 cabinet adjustable feet 1
- 2 3 4 5 6