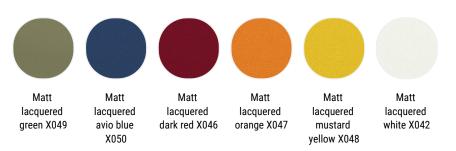

## CABINETS

Elements made of MD-wood fibreboards, available in matt lacquered micro-goffered finish in the following colour options: white, orange, avio blue, mustard yellow, green and dark red.