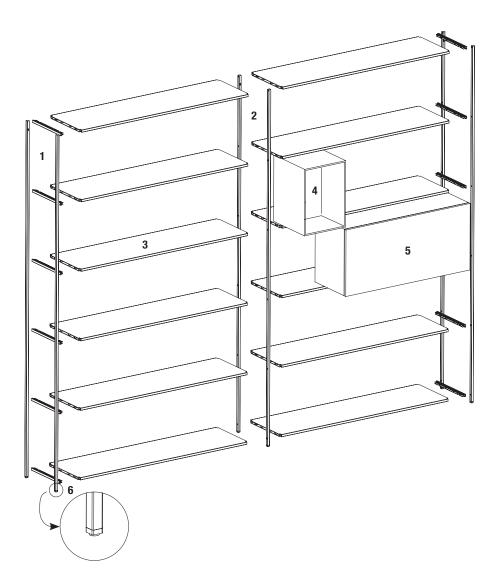

## STRUCTURE

Uprights and shelves made of extruded aluminium and assembled together by using a concealed joining system, capable of giving the structure stability and a special resistance to loads. Minima 42 is entirely made of 100% recyclable aluminium.

## CABINETS

Elements made of MD-wood fibreboards, available in matt lacquered micro-goffered finish in the following colour options: white, orange, avio blue, mustard yellow, green and dark red.

## MINIMA 42 Free-standing

- free-standing end frame, completed with fittings free-standing intermediate frame shelf open cabinet, L30 cabinet adjustable feet 1
- 2 3 4 5 6