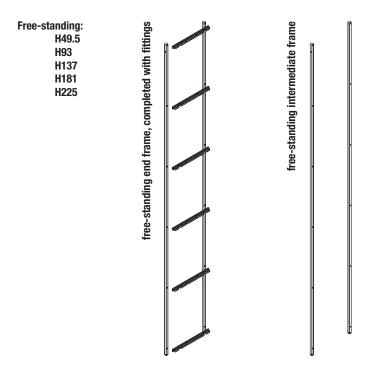

## MINIMA 42 Free-standing

- free-standing end frame, completed with fittings free-standing intermediate frame shelf open cabinet, L30 cabinet adjustable feet 1
- 2 3 4 5 6