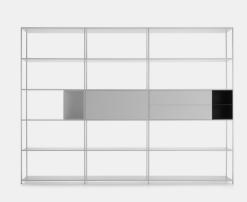

## MINIMA 42

Designed by Bruno Fattorini

Minima 42 by Metrica - design Bruno Fattorini.

The considerable span of the shelf in extruded aluminium combined with the joining system, have allowed to develop the system in length, making it modern and adjustable to any kind of environment. Modular and flexible even thanks to the new kinds of storage units. This can be with flap opening doors or drawers. They are simply resting inside the structure and are repositionable quite easily, thus allowing to meet any storage requirements as desired. Uprights and shelves made of matt lacquered white and graphite grey extruded aluminium (100% recyclable). Nominal lengths of cabinets: 30, 60, 90 cm, height 42 cm and depth 33 cm, available in a matt lacquered micro-goffered finish. Minima 42 is available in a ground-resting variant (in 5 heights), always with a 33 cm depth. Units with flap opening door and two-drawer are available with lock.

#### **EXAMPLE FOR ELEMENT POSITIONING**