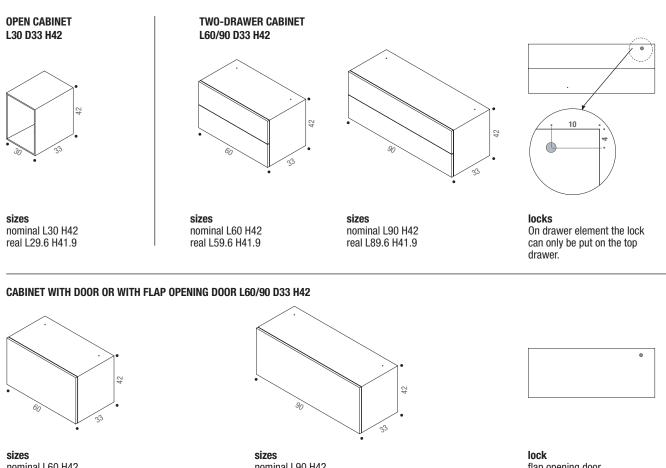

## MINIMA 42

Designed by Bruno Fattorini

Minima 42 by Metrica - design Bruno Fattorini.

The considerable span of the shelf in extruded aluminium combined with the joining system, have allowed to develop the system in length, making it modern and adjustable to any kind of environment. Modular and flexible even thanks to the new kinds of storage units. This can be with flap opening doors or drawers. They are simply resting inside the structure and are repositionable quite easily, thus allowing to meet any storage requirements as desired. Uprights and shelves made of matt lacquered white and graphite grey extruded aluminium (100% recyclable). Nominal lengths of cabinets: 30, 60, 90 cm, height 42 cm and depth 33 cm, available in a matt lacquered micro-goffered finish. Minima 42 is available in a ground-resting variant (in 5 heights), always with a 33 cm depth. Units with flap opening door and two-drawer are available with lock.

#### UPRIGHTS

SHELVES L60/90/120 - D33

In the price list the shelving lengths are nominal and correspond to the inner usable space of the bookcase

nominal L60 H42 real L59.6 H41.9

nominal L90 H42 real L89.6 H41.9

flap opening door

NB: In the price list the lengths and heights of the cabinets are nominal and correspond to the inner usable space of the bookcase.