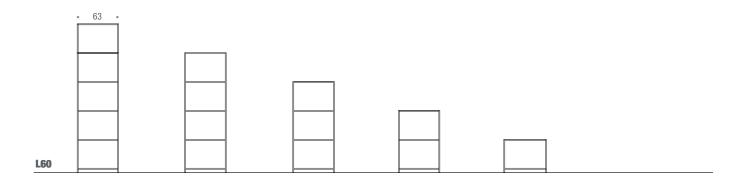

## MINIMA 42

Designed by Bruno Fattorini

Minima 42 by Metrica - design Bruno Fattorini.

The considerable span of the shelf in extruded aluminium combined with the joining system, have allowed to develop the system in length, making it modern and adjustable to any kind of environment. Modular and flexible even thanks to the new kinds of storage units. This can be with flap opening doors or drawers. They are simply resting inside the structure and are repositionable quite easily, thus allowing to meet any storage requirements as desired. Uprights and shelves made of matt lacquered white and graphite grey extruded aluminium (100% recyclable). Nominal lengths of cabinets: 30, 60, 90 cm, height 42 cm and depth 33 cm, available in a matt lacquered micro-goffered finish. Minima 42 is available in a ground-resting variant (in 5 heights), always with a 33 cm depth. Units with flap opening door and two-drawer are available with lock.