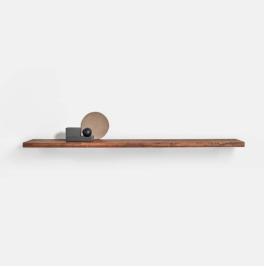

# LINK 1 Designed by Bruno Fattorini

Link 1 Shelf is associated with the evolution of current design concept, that goes beyond the traditional vision of pure aesthetic dimension, to be a polyhedral object in which function, simplicity, innovation and project culture are merged.

Link1 is a simple and pure sign capable of conversing with different shapes and of aggregating fairly with different products. A "universal" line, useful for every need with a considerable capability of adapting to space. The shelf is also available in electrified version, with cable management door and back interspace to make cables pass and be hidden.

## SIZE AND TYPOLOGIES

Shelf available in the following lengths: L180, 210, 240, 270 and L300 cm, D48,5 cm H6 cm.

Also available in electrified version, with cable management door and back interspace to make cables pass and be hidden. Door available in matt white for the acrylic resin; in matt black for the other versions.

#### LINK 1 - SHELF

dimensions L180 D48.5 H6 (top thickness) L210 D48.5 H6 L240 D48.5 H6 L270 D48.5 H6 L300 D48.5 H6

also available in electrified version, with cable management door and back interspace to make cables pass and be hidden.