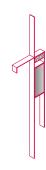

### **TYPES**

There are six formal, horizontal and vertical types which, by accost or by design, can create big configurations, grand also in appearance.

Each composition, including a 4 mm thick mirror with bevelled edging, is completed with decorative elements, specifically:

- BRASS: black medium density fibres panel, veneered with a matt brushed brass sheet with transparent acrylic coating;
- MARBLE: element available in white Carrara marble.