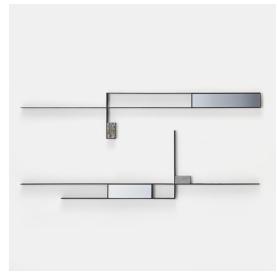

# MIRROR LINES

Designed by Irene Goldberg, Pitsou Kedem

LIGHT AND NATURE FOR A BRAND NEW COLLECTION OF MIRRORS

An inspiration coming from the agricultural landscape, that at first surprised, then guided, the architects Irene Goldberg & Pitsou Kedem to develop Mirror Lines, the new MDF Italia collection of six mirrors.

More precisely, the irrigated fields and the rice paddies seen from above led the architects to resume the geometric patterns of that world, projecting them into a creative line of mirrors.

The glance is exciting: in the frame painted either matt black nickel or matt pearl nickel, next to the light reflected by the mirrors, decorative inserts in different materials stand out: matt white Carrara Marble or brass, the latter with an iridescent effect.

### **TYPES**

There are six formal, horizontal and vertical types which, by accost or by design, can create big configurations, grand also in appearance.

Each composition, including a 4 mm thick mirror with bevelled edging, is completed with decorative elements, specifically:

# MIRROR LINES Composition 1 L210 D5 H25 cm Composition 2 L164 D5 H45 cm Composition 3 L155 D5 H30 cm

H/D/L

50