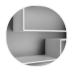

## **MELODY**

### Designed by Neuland Industriedesign

An individual flexible and customised furnishing solution, not just a simple bookcase.

This is Melody's visiting card, offering a comfortable and eye-catching horizontal storage, also for big objects. The layout of the shelves with its gritty graphic pattern, sends an idea of movement, a sort of discreet waving. Functionality and modularity have always been key features for the designer duo Neuland Industriedesign, together with a catchy and innovative design. In this case the module is single, but always vertically revertible, which allows to give horizontal continuity or discontinuity to the shelves, by combining more modules. Offered either in a monochromatic version or with contrast backrest, Melody can be modified in time and space, for unique environments.

#### MELODY IN SHORT

- Horizontal modularity
- Unique graphic pattern
- Different colour options.