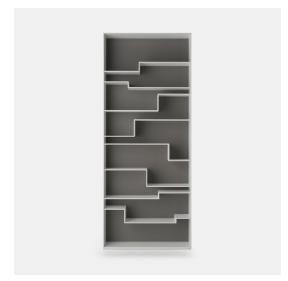

## **MELODY**

### Designed by Neuland Industriedesign

An individual flexible and customised furnishing solution, not just a simple bookcase.

This is Melody's visiting card, offering a comfortable and eye-catching horizontal storage, also for big objects. The layout of the shelves with its gritty graphic pattern, sends an idea of movement, a sort of discreet waving. Functionality and modularity have always been key features for the designer duo Neuland Industriedesign, together with a catchy and innovative design. In this case the module is single, but always vertically revertible, which allows to give horizontal continuity or discontinuity to the shelves, by combining more modules. Offered either in a monochromatic version or with contrast backrest, Melody can be modified in time and space, for unique environments.

#### MELODY

**monochromatic version** L88 D25 H217 cm

version with contrast back L88 D25 H217 cm back finish F057 dove grey F059 medium grey