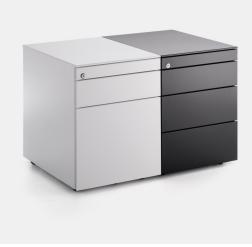

#### OFFICE CABINET

Drawer pedestal created in order to meet top quality and safety requirements. In conformity with DIN and GS safety standards. Two types are available: 3 drawer chest of drawers with lock, complete with stationery drawer and 1 drawer chest of drawer and 1 filing unit with lock, complete with stationery drawer.

#### OFFICE CABINETS BASIC

EN, UNI e NF Enviroment certified chest of drawers.

Available in the version with 3 drawer chest of drawers with lock, complete with stationery tray, with wheels and anti-tilt system.

Both types are available either in white, graphite grey and medium grey, matt black inside drawers in all colour variants.

### WHEELS

Wheels are hidden and pirouetting, the anti-tilt ballast is in concrete. Roller bearing slides 80% extension. Selective opening system. Central locking device with bending key and extractable barrel.