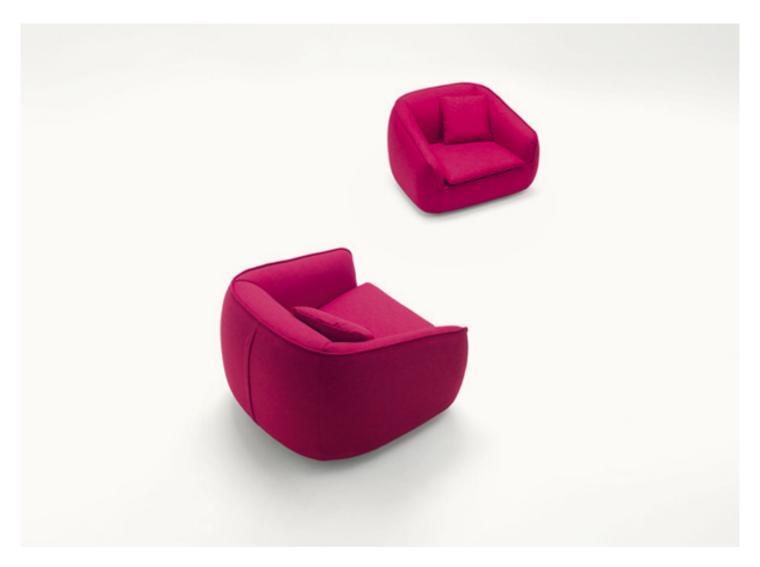

Bask S design : F. Rota

Armchair available with upholstery in fabric.

Structure: multilayer wood. Plastic spacers.

**Padding:** stress resistant differentiated expanded polyurethane; fixed foam covering in polyester fibre and polyamide.

**Upholstery:** fixed (in Felt) or removable (in all the other fabrics in the collection).

Seat cushion: stress resistant expanded polyurethane; foam covering in polyester fiber and polyamide.

**Back cushion:** polyester fibre; fixed foam covering in cotton and polyester. **Cushions upholstery:** removable and available in all the fabrics in the collection.