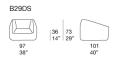

Bask S design : F. Rota

Armchair available with upholstery in fabric.

Structure: multilayer wood. Plastic spacers.

**Padding:** stress resistant differentiated expanded polyurethane; fixed foam covering in polyester fibre and polyamide.

**Upholstery:** fixed (in Felt) or removable (in all the other fabrics in the collection).

Seat cushion: stress resistant expanded polyurethane; foam covering in polyester fiber and polyamide.

**Back cushion:** polyester fibre; fixed foam covering in cotton and polyester. **Cushions upholstery:** removable and available in all the fabrics in the collection.