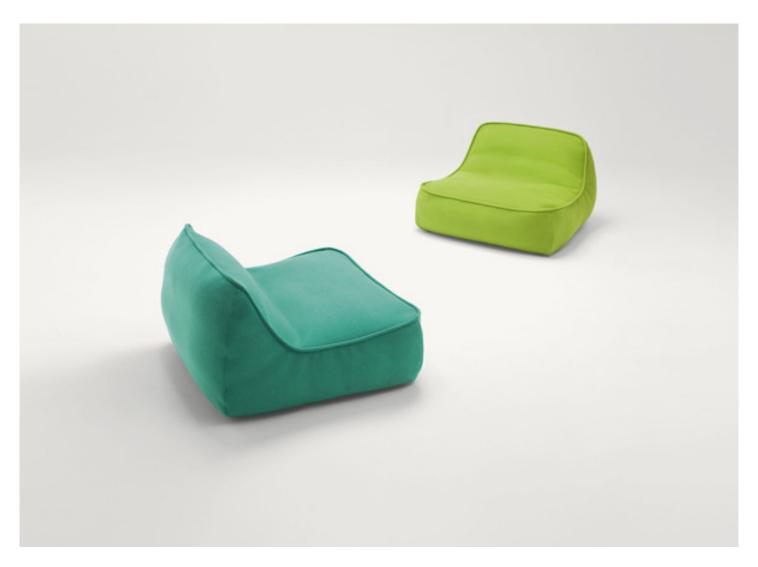

FLOAT MINI

Little easy chair.

Structure: padding in polypropylene microspheres encased in a covering made of three-dimensional polyester fabric.

Upholstery: removable and available in a selection of fabrics in the collection