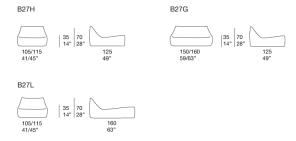

## FLOAT

Easy chair, sofa and chaise longue. The Float series also includes poufs available in different dimensions and in the same finishings.

**Structure:** padding in polypropylene microspheres encased in a covering made of three-dimensional polyester fabric.

FLOAT MINI

Little easy chair.

Structure: padding in polypropylene microspheres encased in a covering made of three-dimensional polyester fabric.

Upholstery: removable and available in a selection of fabrics in the collection