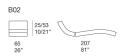

Linea design : F. Rota

Chaise longue with backrest adjustable to two different positions, in addition to the rest position.

**Structure:** varnished steel completed with elastic belts. Plastic spacers.

**Padding:** stress resistant differentiated expanded polyurethane; fixed foam covering in polyester fibre and polyamide.