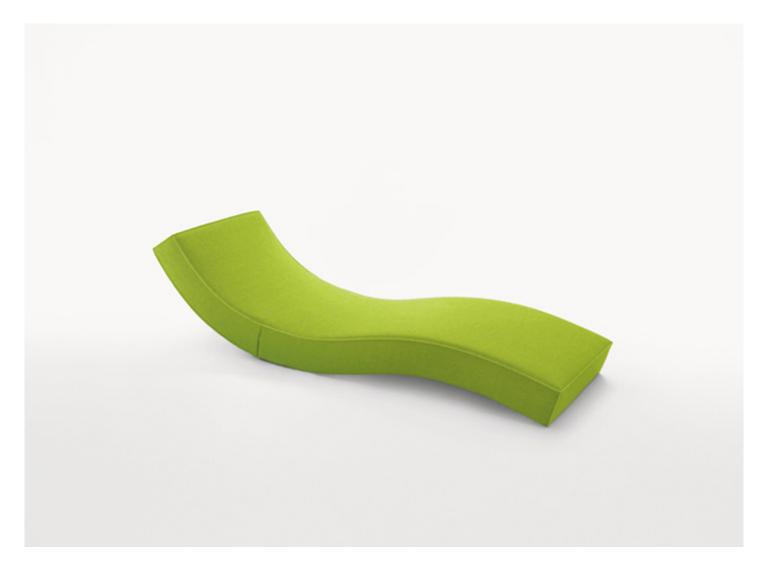

Linea design : F. Rota

Chaise longue with backrest adjustable to two different positions, in addition to the rest position.

**Structure:** varnished steel completed with elastic belts. Plastic spacers.

**Padding:** stress resistant differentiated expanded polyurethane; fixed foam covering in polyester fibre and polyamide.

Upholstery: removable and available in a selection of fabrics in the collection.

Linea is one of the first projects resulting from the collaboration between the designer Francesco Rota and Paola Lenti and one of the products that made the company famous around the world. As for its 25th anniversary, Paola Lenti reintroduced it for the Milano Design Week 2023 in a limited edition, with a unique felt upholstery from its 1990s collections, printed with large stylized flowers.