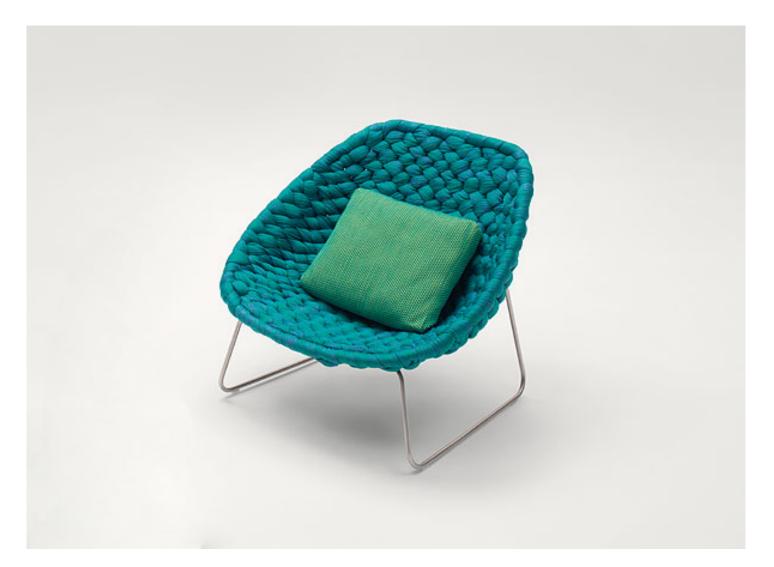

## Shito

Armchair with fixed upholstery cover hand woven onto the structure. The Shito series also includes a chaise longue and a pouf/container.

## Structure: steel.

Upholstery: woven with tubular knit Chain Outdoor, filling in polyester.

Base: AISI 304 stainless steel, gloss varnished in the Mano Lucida wood colours range. Plastic spacers.

## Notes:

The Shito armchair is woven with Chain Outdoor because, compared to the indoor version of this tubular knit, Chain Outdoor allows achieving the intricate weaving of the structure more harmoniously.

Loose cushions are recommended for complete seating comfort.