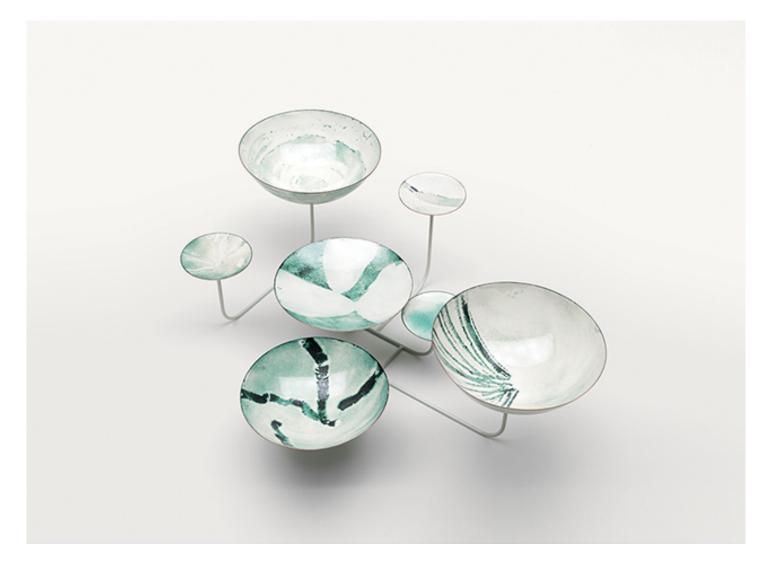

design : CRS

Side table composed of a steel base and copper bowls that can be removed and used as containers.

Structure: gloss varnished steel in a colour matching the colour of the bowls.

## Bowls in copper available with:

- an abstract decoration in three colour options: light green, dark green or red;

- a circular geometric decoration.

The decorative enameling of the copper bowls of Ebe side table is done by hand with Paola Lenti exclusive colours by Alessandra Malfatti.

## Notes:

The seven bowls composing Ebe side tables have different shapes and dimensions. Each bowl is simply placed onto the structure to allow for its use as an independent container.

The internal and external enamel of the Ebe bowls is obtained with manual production techniques that make each bowl different from the others, unique and exclusive. The particular processes used create differences in color and motif even between bowls of the same table. Irregularity, both of the colours and the surfaces, is their distinctive feature.