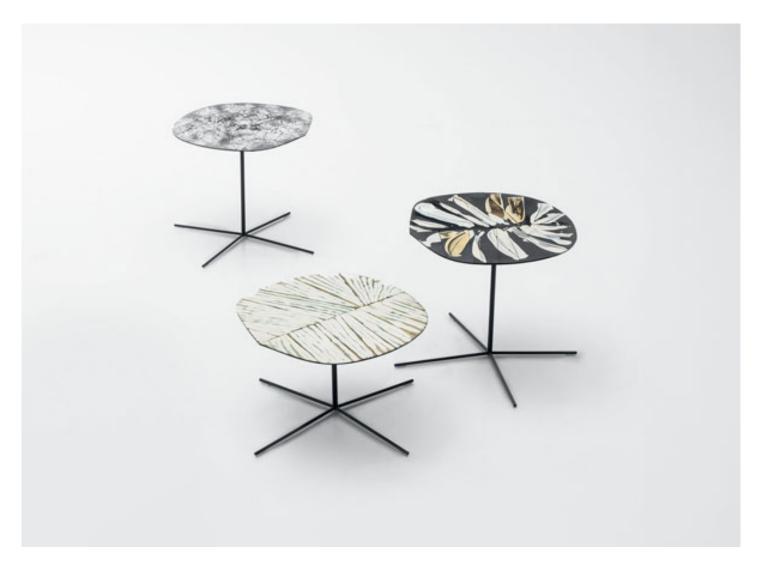

lvy design : Claesson Koivisto Rune

Side table with top in enameled steel or copper.

Top: Esmal enameled steel or copper.

Top is available in:

- steel category A code ESM032
- steel category B code ESM033
- steel or copper category C code ESM031

Base: steel, matt varnished in grafite colour, plastic spacers.

## Notes:

Ivy side table is available also with top in wood.

The hedges of the copper tops is not enameled, to allow the material to oxydize over time, as it is intrinsic in its nature, passing from a bright red colour to an intense brown, up to the classic oxide green.

The Esmal enamelling is obtained by Alessandra Malfatti with manual production techniques that make each top different from the others, unique and exclusive

**Awards:** the series Ivy has been selected for the ADI Design Index 2014 and won the GOOD DESIGN AWARD 2013 in the interior furniture design category.