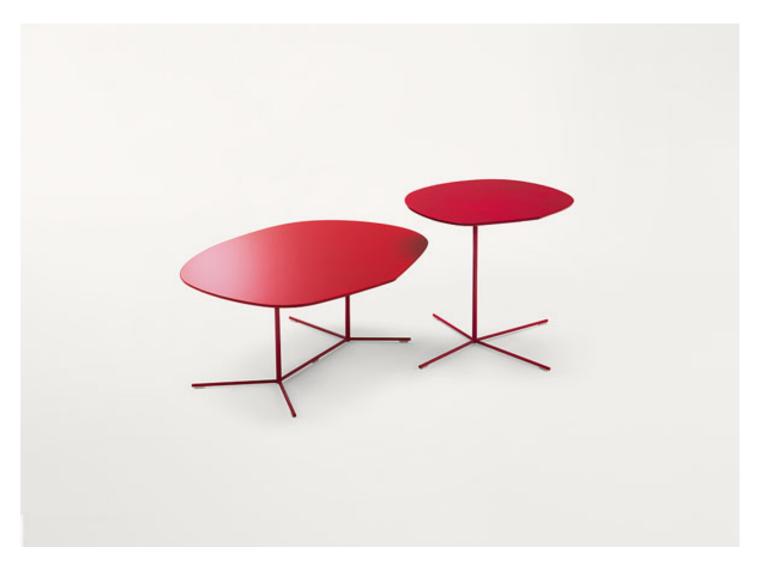

lvy design : Claesson Koivisto Rune

Series of side tables with wooden top and steel base.

**Top:** fibreboard finished Mano Lucida or veneered and finished Mano Opaca.

**Base:** steel, matt or gloss varnished according to the top finish and in matching colours. Plastic spacers.

## Notes:

The border and the lower surface of the top are lacquered in matt colours matching the upper surface.

The side table code B73A is available also with a top consisting of Esmal enameled steel or copper.