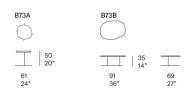

lvy design : Claesson Koivisto Rune

Series of side tables with wooden top and steel base.

**Top:** fibreboard finished Mano Lucida or veneered and finished Mano Opaca.

**Base:** steel, matt or gloss varnished according to the top finish and in matching colours. Plastic spacers.

## Notes:

The border and the lower surface of the top are lacquered in matt colours matching the upper surface.

The side table code B73A is available also with a top consisting of Esmal enameled steel or copper.