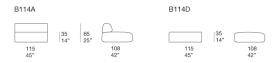

Ola design : Ramos-Bassols

Series composed of a large seat with backrest and a pouf.  $% \label{eq:composed} % \lab$ 

**Base:** thermoformed plastic material provided with spacers.

**Structure:** stress resistant, differentiated expanded polyurethane; fixed foam covering in polyester fibre and polyamide.

**Upholstery:** removable and available in a selection of fabrics in the collection.

## Notes:

The side section of the upholstery in Blend and Dots fabric can be made in Piqué fabric.

The compositions of Ola seating elements do not require any coupling system.

Generato: 19/12/2023 10:05