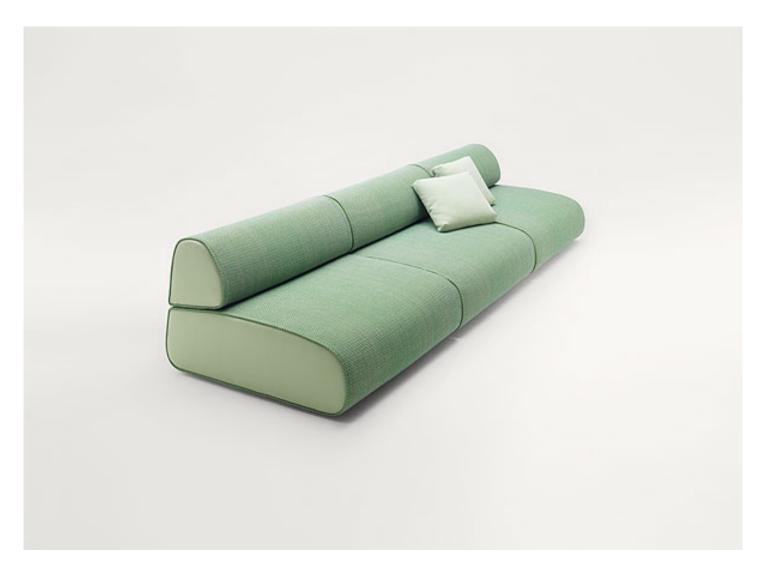

Ola design : Ramos-Bassols

Series composed of a large seat with backrest and a pouf.  $% \label{eq:composed} % \lab$ 

**Base:** thermoformed plastic material provided with spacers.

**Structure:** stress resistant, differentiated expanded polyurethane; fixed foam covering in polyester fibre and polyamide.

**Upholstery:** removable and available in a selection of fabrics in the collection.

## Notes:

The side section of the upholstery in Blend and Dots fabric can be made in Piqué fabric.

The compositions of Ola seating elements do not require any coupling system.

Generato: 19/12/2023 10:05