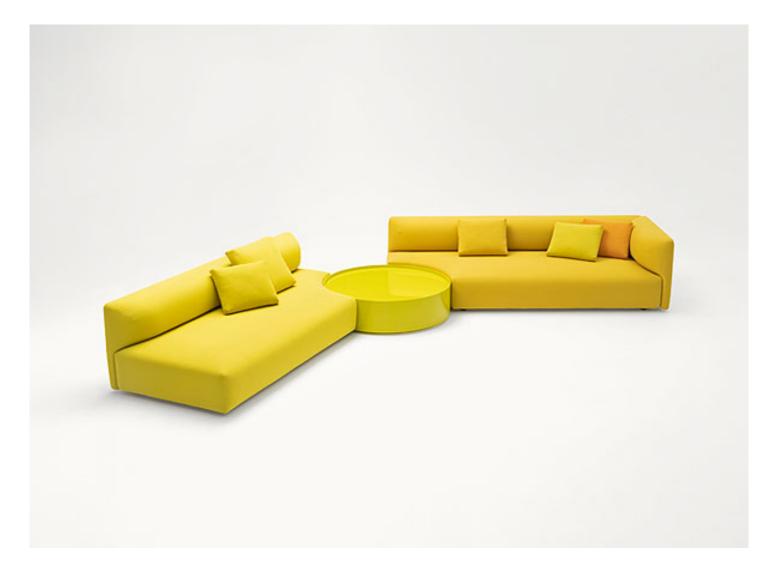

## Walt

design : F. Rota

Series composed of large sectional shaped seating elements.

Poufs, a large side table and little side tables with a side opening finished Mano Lucida complete the series.

Structure: multilayer wood, seat provided with elastic belts, plastic spacers.

## Notes:

Loose cushions are recommended for complete comfort.

Walt elements can be used to create articulated compositions including the large poufs and the large side table in the collection.

Compositions of Walt elements do not require any coupling system.