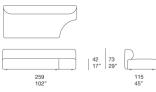

Pouf rotondo / Rounded pouf B153N

Pouf destro / Right pouf B153MSS

Pouf rettangolare / Rectangular pouf B153M

42 17"

115

99

Pouf sinistro / Left pouf

Generato : 19/12/2023 10:34