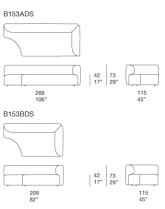

## Elemento destro / Right element

Elemento centrale destro / Right central element

B153CDS

B153DDS

Elemento sinistro / Left element

Elemento centrale sinistro / Left central element

B153DSS

199 78"