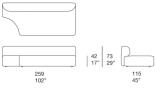

## Elemento destro / Right element

Elemento centrale destro / Right central element

B153CDS

B153DDS

Elemento sinistro / Left element

Elemento centrale sinistro / Left central element

B153DSS

199 78"