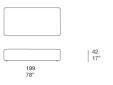

## Elemento destro / Right element

Elemento centrale destro / Right central element

B153CDS

B153DDS

Elemento sinistro / Left element

Elemento centrale sinistro / Left central element

B153DSS

199 78"