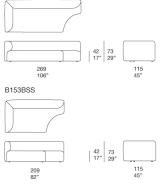

## Elemento destro / Right element

Elemento centrale destro / Right central element

B153CDS

B153DDS

Elemento sinistro / Left element

Elemento centrale sinistro / Left central element

B153DSS

199 78"