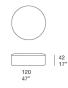

Pouf rotondo / Rounded pouf B153N

Pouf destro / Right pouf B153MSS

Pouf rettangolare / Rectangular pouf B153M

42 17"

115

99

Pouf sinistro / Left pouf

Generato : 19/12/2023 10:34