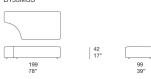

## Elemento destro / Right element

Elemento centrale destro / Right central element

B153CDS

B153DDS

Elemento sinistro / Left element

Elemento centrale sinistro / Left central element

B153DSS

199 78"