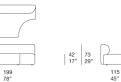

Pouf rotondo / Rounded pouf B153N

Pouf destro / Right pouf B153MSS

Pouf rettangolare / Rectangular pouf B153M

42 17"

115

99

Pouf sinistro / Left pouf

Generato : 19/12/2023 10:34