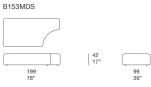

Pouf rotondo / Rounded pouf B153N

Pouf destro / Right pouf B153MSS

Pouf rettangolare / Rectangular pouf B153M

42 17"

115

99

Pouf sinistro / Left pouf

Generato : 19/12/2023 10:34