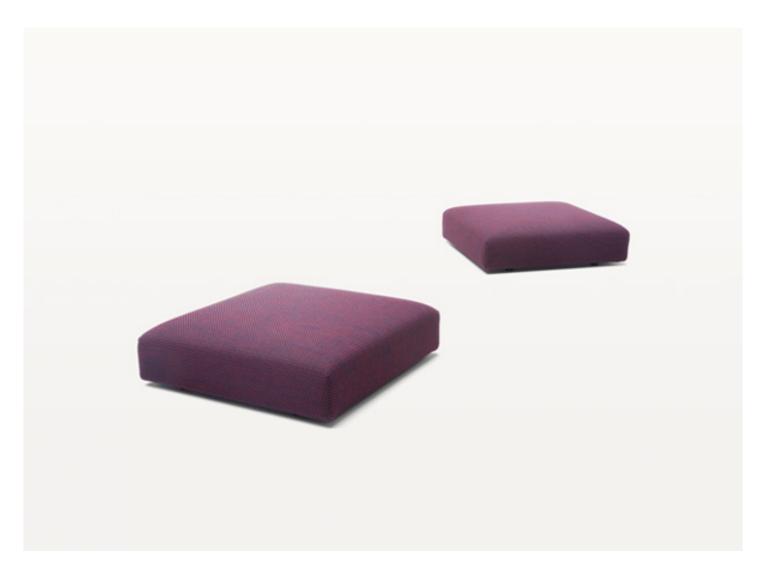

Move design: F. Rota

Pouf. Move series also includes sofas and seating elements available in two heights and four seat depths.

Structure: varnished steel provided with elastic belts and covered with synthetic fabric. Plastic spacers.

**Padding:** stress resistant differentiated expanded polyurethane; fixed foam covering in polyester fibre and polyamide.

 $\label{lem:pholstery:} \textbf{Upholstery:} \ \text{removable and available in a selection of fabrics in the collection.}$ 