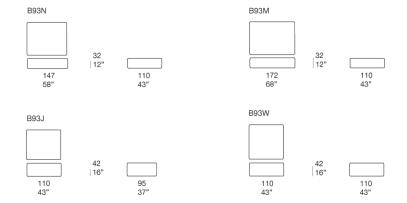

Move design: F. Rota

Pouf. Move series also includes sofas and seating elements available in two heights and four seat depths.

Structure: varnished steel provided with elastic belts and covered with synthetic fabric. Plastic spacers.