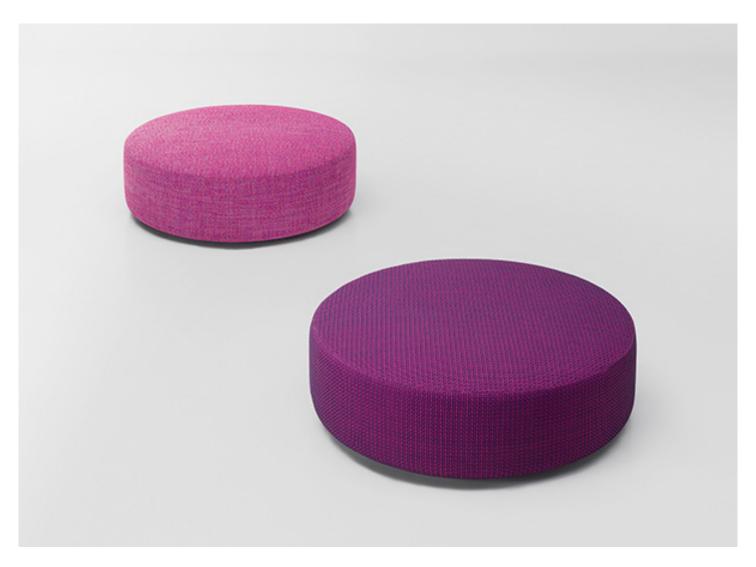

Walt design : F. Rota

Poufs available in two dimensions, round and rectangular.

Large sectional shaped seating elements, a large side table and little side tables with a side opening finished Mano Lucida complete the series.

**Upholstery:** removable and available in all the fabrics in the collection.

**Notes:** the poufs can be used to create articulated compositions including the seating elements and the large side table in the collection.