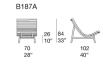

Shibusa design : F. Rota

Lounge chair.

The Shibusa series also includes a chaise longue.

**Structure:** turned bamboo, treated with water-based products that do not affect the wood colour and the naturalness of the surface. Plastic spacers.

Seat and backrest: tatami panel in igusa.