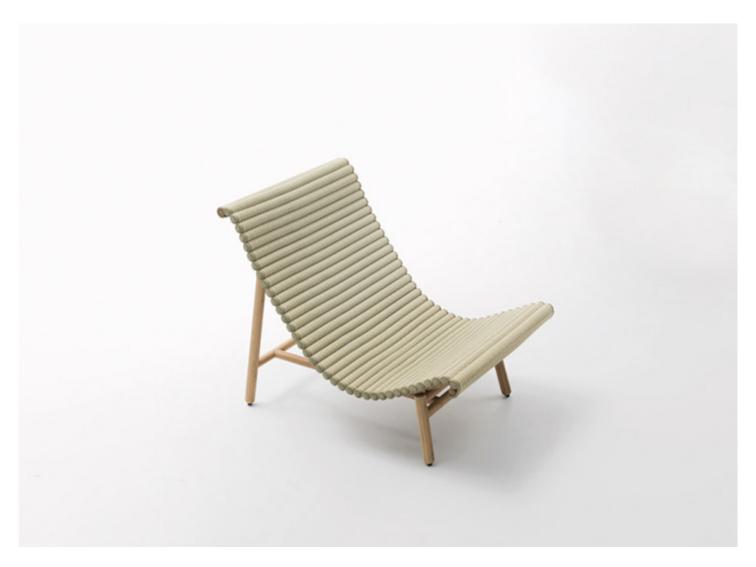

Shibusa design : F. Rota

Lounge chair.

The Shibusa series also includes a chaise longue.

**Structure:** turned bamboo, treated with water-based products that do not affect the wood colour and the naturalness of the surface. Plastic spacers.

Seat and backrest: tatami panel in igusa.

## **NEW 2023**

For the production of tatami mats, igusa is traditionally left in its natural colour.

Paola Lenti is proposing a decidedly contemporary version this year, characterized by a delicate multicoloured pattern that gives this material a modern textile look.