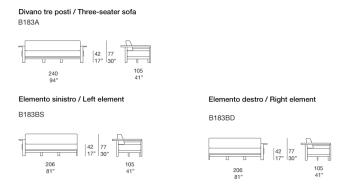

Frei design : F. Rota

Three-seater sofa and sectional elements with right and left arm.

The natural materials featured in the Eres collection can be used outdoors, but not be directly exposed to the elements, and require some extra attention and care than traditional outdoor furniture. These products need to be used under a stable cover and to be protected overnight. It is also recommended that they are sheltered indoors for seasonal protection. Some of the materials will mature and will change appearance and colour over time. And this will naturally happen.