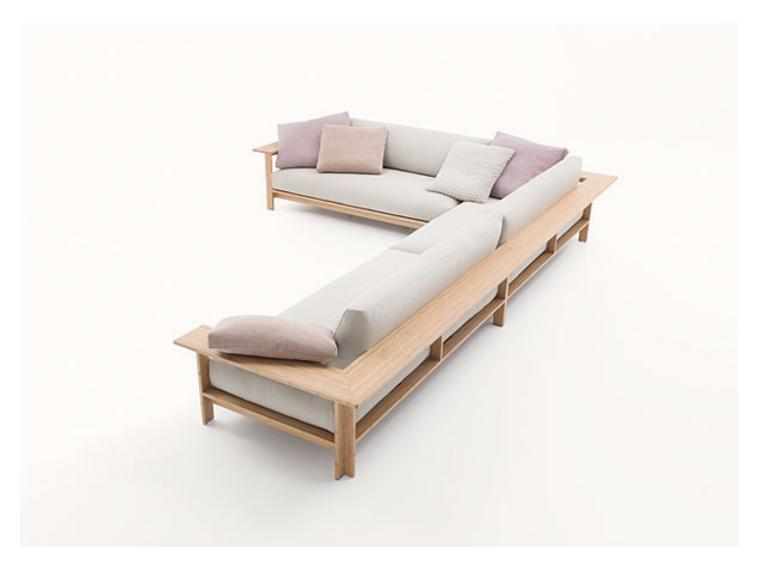

Frei design : F. Rota

Three-seater sofa and sectional elements with right and left arm.

The natural materials featured in the Eres collection can be used outdoors, but not be directly exposed to the elements, and require some extra attention and care than traditional outdoor furniture. These products need to be used under a stable cover and to be protected overnight. It is also recommended that they are sheltered indoors for seasonal protection. Some of the materials will mature and will change appearance and colour over time. And this will naturally happen.

**Structure:** bamboo panels, treated with a water-based finish that does not affect the wood colour and the naturalness of the surface. Plastic spacers.

**Seat cushion:** independent and with removable cover, in polyester fiber with insert in stress resistant expanded polyurethane and fixed foam covering in waterproofed polyester.

**Back cushion:** independent and with removable cover, in polyester fiber with insert in stress resistant expanded polyurethane and fixed foam covering in waterproofed polyester.

The bamboo panels mature over time, changing in colour, compactness and texture, without this affecting their quality.

Frei composition do not require any coupling system.

The product can be used also in interior environments.