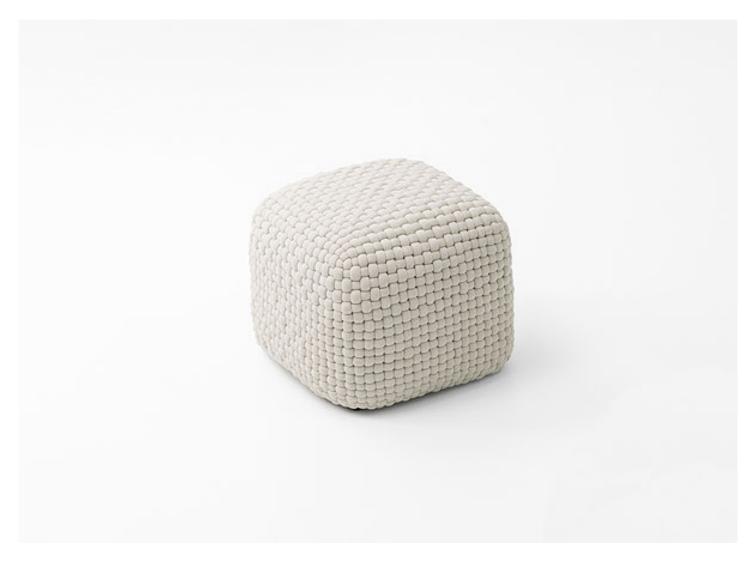

**Duvé** design : CRS

Series composed of pad, pouf and cushion.

The natural materials featured in the Eres collection can be used outdoors, but not be directly exposed to the elements, and require some extra attention and care than traditional outdoor furniture. These products need to be used under a stable cover and to be protected overnight. It is also recommended that they are sheltered indoors for seasonal protection. Some of the materials will mature and will change appearance and colour over time. And this will naturally happen.

Pad: Chainette tubular knit made of linen padded with cotton, woven by hand.

**Pouf and cushion padding:** polypropylene microspheres, fixed cover in three dimensional 100% polyester fabric.

Pouf and cushion upholstery: fixed, woven by hand with Chainette tubular knit made of linen and padded with cotton.