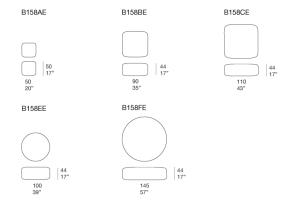

**Tobit** design : CRS

Series of pouf available in different dimensions with removable cover made by hand weaving element in tubular knit.

The natural materials featured in the Eres collection can be used outdoors, but not be directly exposed to the elements, and require some extra attention and care than traditional outdoor furniture. These products need to be used under a stable cover and to be protected overnight. It is also recommended that they are sheltered indoors for seasonal protection. Some of the materials will mature and will change appearance and colour over time. And this will naturally happen.

**Padding:** polypropylene microspheres, insert in expanded polyurethane covered with water repellent fabric; fixed cover in three dimensional 100% polyester fabric.

Only for the pours code B158CE, B158EE and B158FE: base in varnished stainless steel AISI 304, plastic spacers.