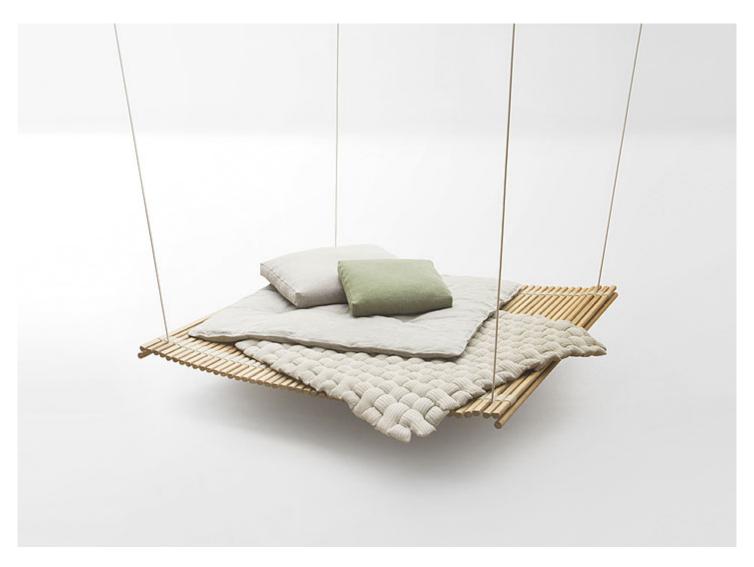

Shibui design : F. Rota

Suspended platform.

The Shibui series also includes an armchair, a chaise longue and a ground platform.

The natural materials featured in the Eres collection can be used outdoors, but not be directly exposed to the elements, and require some extra attention and care than traditional outdoor furniture. These products need to be used under a stable cover and to be protected overnight. It is also recommended that they are sheltered indoors for seasonal protection. Some of the materials will mature and will change appearance and colour over time. And this will naturally happen.

Structure: avorio varnished stainless steel AISI 304 provided with steel suspension cords.

**Seat panel:** bamboo sticks tied with jute straps and fixed to the structure.

**Seat pad:** independent and with removable cover, in polyester fiber with insert in stress resistant expanded polyurethane and fixed foam covering in waterproofed polyester.

## Seat pad upholstery:

- Lino Grezzo
- Lino Délavé
- Canapa Délavé

As an alternative to the seat pad, it is possible to use Trapuntino, a thin quilt padded with paineira vegetable fiber and fixed upholstery in linen or hemp fabric.

## Notes:

The suspended platform is completed with cables in stainless steels AISI 316 covered with linen and clamps and carabiner in stainless steel AISI 316 to hang it from a beam or the ceiling.

The provided cables are installed so that the platform can be hanged from ceilings with a standard height of 270 cm.