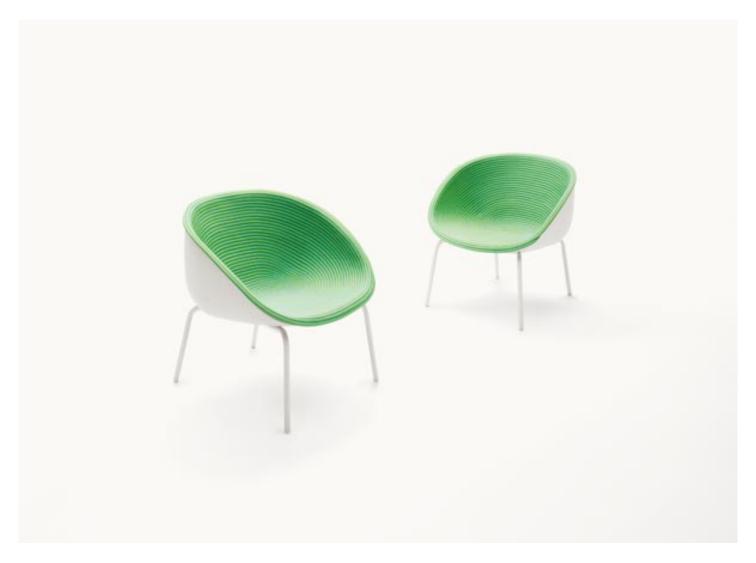

Amable design: V. Carrasco

Stackable lounge chair.

The Amable series also includes a stackable chair available in the same finishings.

**Base:** AISI 304 stainless steel matt varnished in avorio or grafite colour, plastic spacers.

**Shell:** molded polyethylene, available in bianco, ghiaccio or grafite colour, combined with the steel base.

Upholstery cover: removabile and available in Rope cord or Twiggy cord sewn in a spiral-like pattern.

## Notes:

Once removed the cover, it is possible to stack up to three lounge chairs thanks to the holes existing in the seat area.

This product can be used also in interior environments.

We advise to use a Winter Set protection cover.