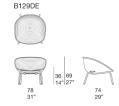

Amable design: V. Carrasco

Stackable lounge chair.

The Amable series also includes a stackable chair available in the same finishings.

**Base:** AISI 304 stainless steel matt varnished in avorio or grafite colour, plastic spacers.

**Shell:** molded polyethylene, available in bianco, ghiaccio or grafite colour, combined with the steel base.

Upholstery cover: removabile and available in Rope cord or Twiggy cord sewn in a spiral-like pattern.