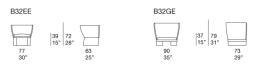

Compact armchair and armchair.

The Ami series also includes chairs and sofas in different dimensions and typologies.

Structure: AISI 316 stainless steel.

Structure weave: fixed and hand woven with

- Light fabric
- Rope cord
- Aquatech cord
- Twiggy cord
- Chain Outdoor tubular knit padded with polyester.
- Base: AISI 316 stainless steel
- with a satin finish
- matt varnished in avorio, grafite or grigio lava colour
- gloss varnished (reference colours: Mano Lucida wood sample collection)