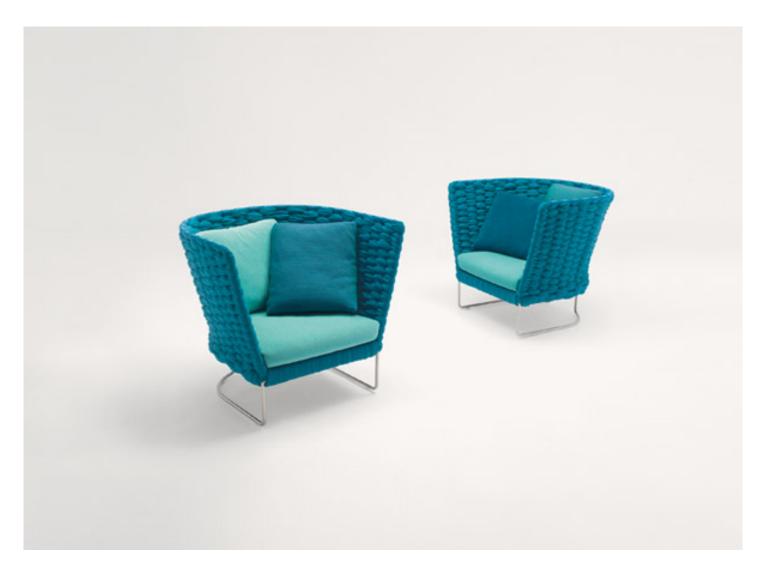

Compact armchair and armchair.

The Ami series also includes chairs and sofas in different dimensions and typologies.

Structure: AISI 316 stainless steel.

Structure weave: fixed and hand woven with

- Light fabric
- Rope cord
- Aquatech cord
- Twiggy cord
- Chain Outdoor tubular knit padded with polyester.
- Base: AISI 316 stainless steel
- with a satin finish
- matt varnished in avorio, grafite or grigio lava colour
- gloss varnished (reference colours: Mano Lucida wood sample collection)

## Ami

**Armchair seat cushion:** removable, in polyester fibre with stress resistant polyurethane insert, fixed foam covering in waterproofed polyester. **Armchair seat cushion upholstery:** removable and available in the fabrics Aquatech, Luz, Rope T, Brio, Thea or Wara.