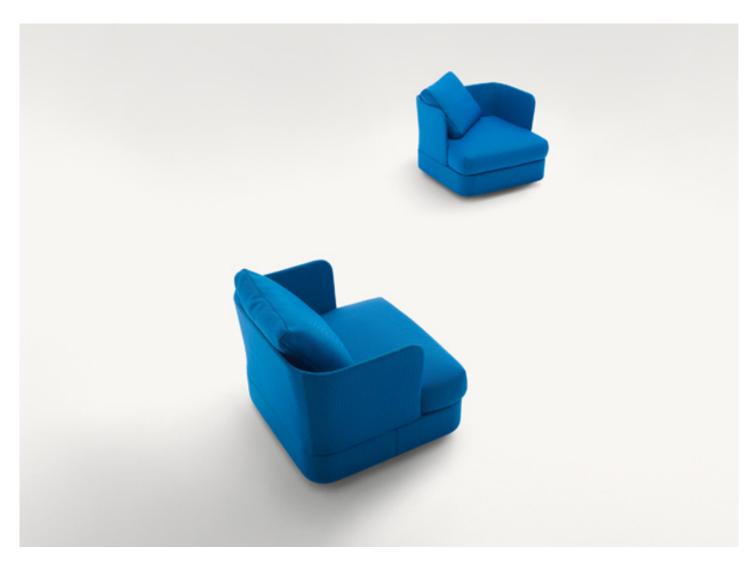

## Armchair.

The series Cove also includes modular platforms, pouf, sun bed and side tables.

Platform structure: aluminum, seat provided with elastic belts, plastic spacers.

**Platforms upholstery:** fixed and available in the fabrics Rope M, Aquatech, Brio, Thea or Wara.

Arms- and backrest structure: aluminum.

Arms- and backrest upholstery: removable and available in the fabrics Rope T, Aquatech, Brio, Thea or Wara.

Seat cushion: removable, in polyester fibre with stress resistant polyurethane insert and fixed foam covering in waterproofed polyester.

**Cushion upholstery:** removable and available in the fabrics Luz, Rope T, Brio, Thea or Wara.