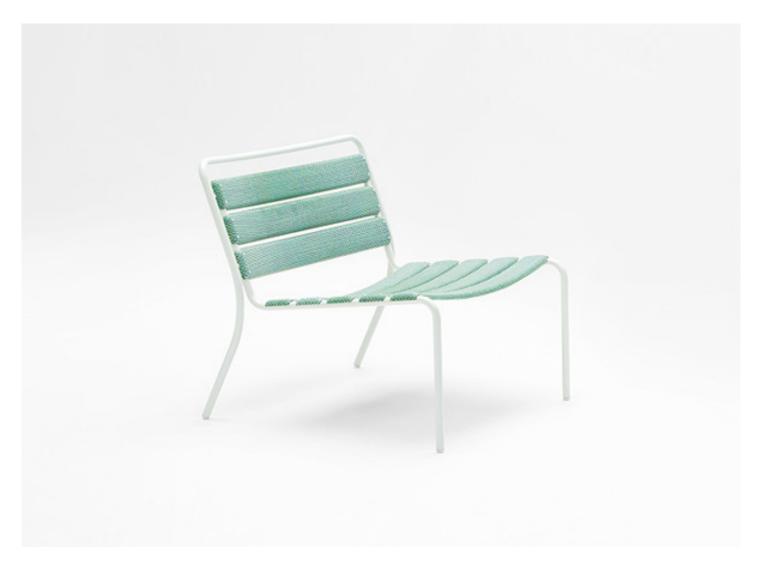

Elba design : D. Rockwell

Stackable lounge chair.

The Elba series also includes a chair, a chair with armrests and a bar stool.

**Structure:** AISI 316 stainless steel, matt varnished in the colours in the collection or gloss varnished (reference colours: Mano Lucida wood sample collection); details and spacers in plastic materials.

Structural, load-bearing elements: Diade, available with white, grey, green or light blue background combined with Maris fabric.

## Notes

The Elba lounge chair can be stacked up to four pieces.

The Diade elements are joined to the structure by means of stainless steel rivets finished to match the colour of the elements.

This product can be used also in interior environments.