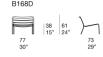

Elba design : D. Rockwell

Stackable lounge chair.

The Elba series also includes a chair, a chair with armrests and a bar stool.

**Structure:** AISI 316 stainless steel, matt varnished in the colours in the collection or gloss varnished (reference colours: Mano Lucida wood sample collection); details and spacers in plastic materials.

## Notes

The Elba lounge chair can be stacked up to four pieces.

The Diade elements are joined to the structure by means of stainless steel rivets finished to match the colour of the elements.

This product can be used also in interior environments.