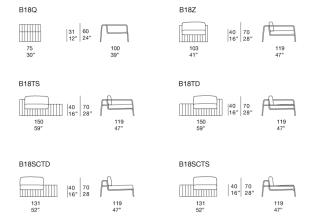

## Armchair.

The series Frame also includes chairs, chaises longues, platforms, benches, side tables and modular elements.

**Structure:** aluminium sections, visible parts in AISI 316 stainless steel, plastic spacers.