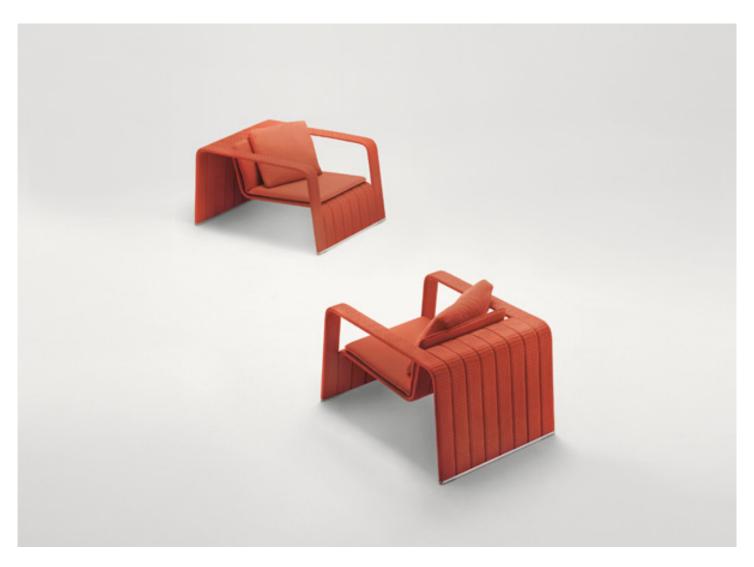

## Armchair.

The series Frame also includes chairs, chaises longues, platforms, benches, side tables and modular elements.

**Structure:** aluminium sections, visible parts in AISI 316 stainless steel, plastic spacers.

Upholstery: fixed and available in

- Rope braid in solid colours, in two-colours combinations or in mélange colours
- Aquatech braid in solid colours
- Twiggy braids in mélange colours.

A seat pad and a loose cushion are necessary for complete seating comfort.

Seat pad: removable, in open cell polyurethane covered with polyester three-dimensional fabric or Flex.

Loose cushion: removable, in polyester fibre, fixed cover in waterproofed polyester.

Seat pad and cushion upholstery: removable and available in Luz, Rope T, Brio, Thea or Wara fabric.