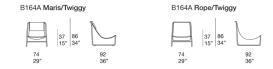

Upholstery: fixed, in

- Maris fabric
- hand made net produced with elements in braid in Rope yarn in solid colours or in two-colours combinations.

## NEW 2023

Fixed upholstery cover made by sewing together flat braids in Twiggy yarn with a width of 2.5 cm.

The covering is double layer, to make the seat more resistant and comfortable.

A headrest is necessary for complete seating comfort.