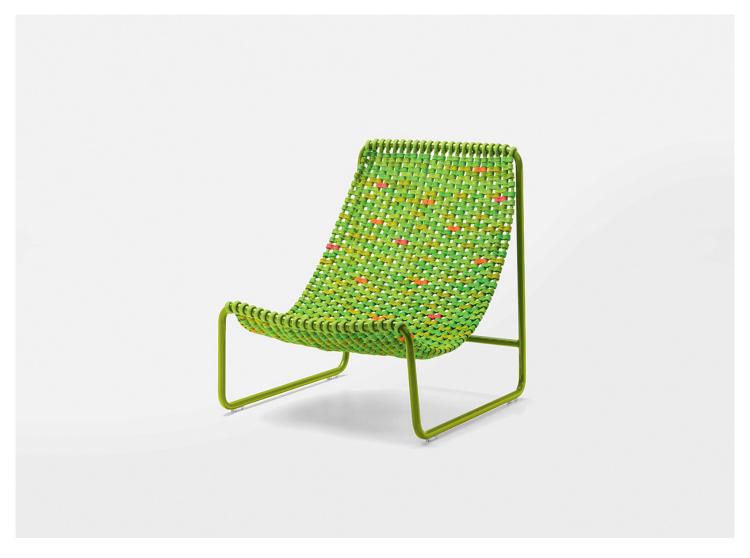

Hammock

design: Rene Gonzalez Architects

Lounge chair.

The Hammock series also includes a sun bed.

Structure: AISI 316 gloss varnished stainless steel (reference colours: Mano Lucida wood sample collection), plastic spacers.

Upholstery: fixed, in

- Maris fabric
- hand made net produced with elements in braid in Rope yarn in solid colours or in two-colours combinations.

## NEW 2023

Fixed upholstery cover made by sewing together flat braids in Twiggy yarn with a width of 2.5 cm.

The covering is double layer, to make the seat more resistant and comfortable.

A headrest is necessary for complete seating comfort.