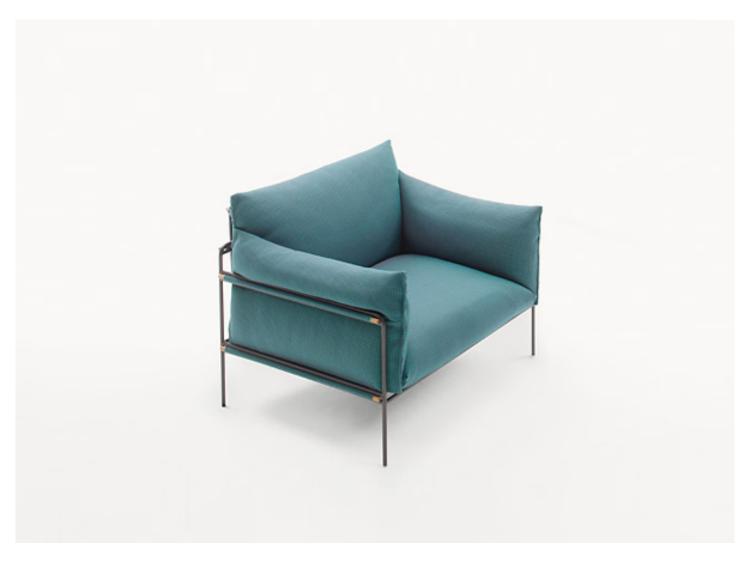

## Armchair.

The series Kabà also includes a two-seater sofa, sectional seating elements and a pouf.

Structure: AISI 304 steel rods, seat area made of a micro perforated AISI 304 steel plate, plastic spacers.

The structure is available matt varnished or gloss varnished (reference colours: Mano Lucida wood sample collection).

**Seat, back and armrest cushions:** removable, in polyester fibre, insert in stress resistant polyurethane, fixed cover in waterproofed polyester. **Seat, back and armrest cushions upholstery:** removable and available in Rope T, Brio, Thea or Wara fabric.

## Notes:

The seat cushions, the backrests and the armrests are fixed to the steel structure with heartwood elements, which can be easily extracted to remove the covers.

This product can be used also in interior environments.