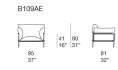

## Armchair.

The series Kabà also includes a two-seater sofa, sectional seating elements and a pouf.

Structure: AISI 304 steel rods, seat area made of a micro perforated AISI 304 steel plate, plastic spacers.