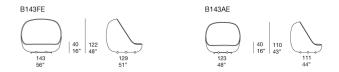

Orbitry design: V. Carrasco

Swivelling armchair available in two different dimensions.

The series Orbitry also includes a suspended seat and a two-seater sofa.

Structure: AISI 316 stainless steel.

Structure upholstery: fixed, hand woven with flat braid in Rope yarn in solid colours or in two-colours combinations.