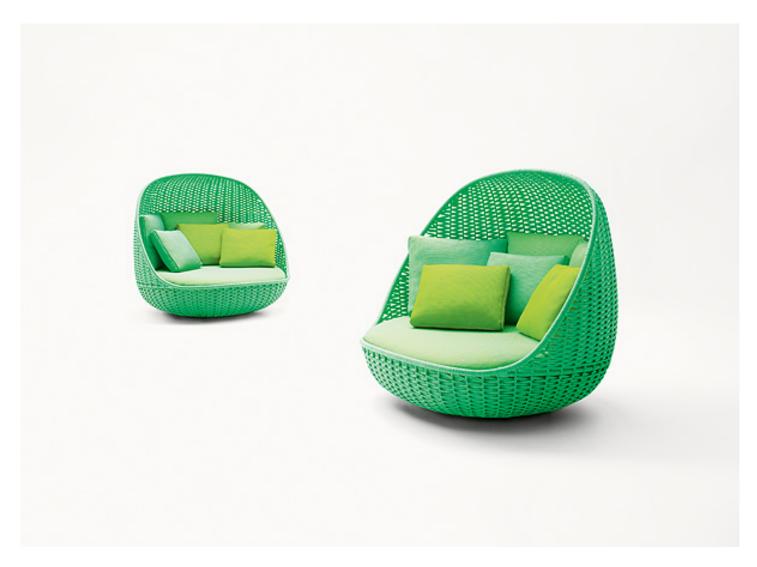

Orbitry design: V. Carrasco

Swivelling armchair available in two different dimensions.

The series Orbitry also includes a suspended seat and a two-seater sofa.

Structure: AISI 316 stainless steel.

Structure upholstery: fixed, hand woven with flat braid in Rope yarn in solid colours or in two-colours combinations.

**Seat cushion:** removable, padding in polyester fibre, stress resistant polyurethane insert, fixed cover in waterproofed polyester.

Seat cushion upholstery: removable and available in Luz, Rope T, Brio, Thea or Wara fabric.

Loose cushions are necessary for complete seating comfort.

**Loose cushions:** removable, padding in polyester fibre, fixed cover in waterproofed polyester. **Loose cushions upholstery:** removable and available in Luz, Rope T, Brio, Thea or Wara fabric.

## Notes:

The armchair swivels on its axis thanks to the ball bearing mounted on the base of the steel structure.

This product can be used also in interior environments.

We advise to use a Winter Set protection cover.