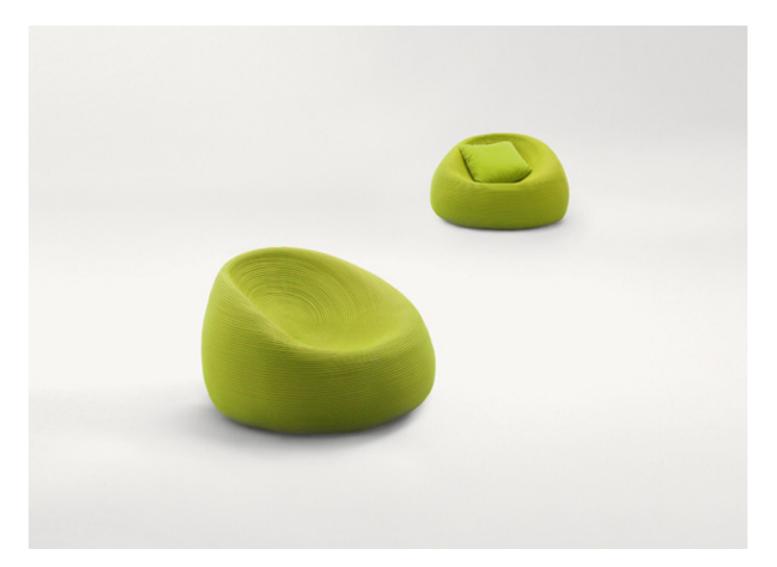

Armchair and large seating element.

The series Otto also includes a two-seater sofa and poufs available in different shapes and dimensions.

Padding: polypropylene microspheres.

Padding cover: fixed, in three dimensional polyester fabric.

Armchair upholstery: removable and available in Rope cord in solid or in two-colour combinations or in Twiggy cord in mélange colours, sewn with a spiral-like pattern.

Large seat upholstery: removable and available in Rope cord in solid or in two-colour combinations, sewn with a spiral-like pattern.

A seat cushion in stress resistant polyurethane with fixed covering in waterproofed polyester is available for the large seat code B68H.

Seat cushion upholstery: removable and available in the fabrics Luz, Rope T, Brio, Thea or Wara.

Loose cushions are recommended for complete seating comfort of the large seat code B68H.

Loose cushion: removable, padded with polyester fibre, fixed covering in waterproofed polyester.

Loose cushion upholstery: removable and available in the fabrics Luz, Rope T, Brio, Thea or Wara.