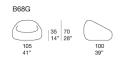

Armchair and large seating element.

The series Otto also includes a two-seater sofa and poufs available in different shapes and dimensions.

Padding: polypropylene microspheres.

Padding cover: fixed, in three dimensional polyester fabric.

Armchair upholstery: removable and available in Rope cord in solid or in two-colour combinations or in Twiggy cord in mélange colours, sewn with a spiral-like pattern.

Large seat upholstery: removable and available in Rope cord in solid or in two-colour combinations, sewn with a spiral-like pattern.

A seat cushion in stress resistant polyurethane with fixed covering in waterproofed polyester is available for the large seat code B68H.

Seat cushion upholstery: removable and available in the fabrics Luz, Rope T, Brio, Thea or Wara.

Loose cushions are recommended for complete seating comfort of the large seat code B68H.

Loose cushion: removable, padded with polyester fibre, fixed covering in waterproofed polyester.

Loose cushion upholstery: removable and available in the fabrics Luz, Rope T, Brio, Thea or Wara.