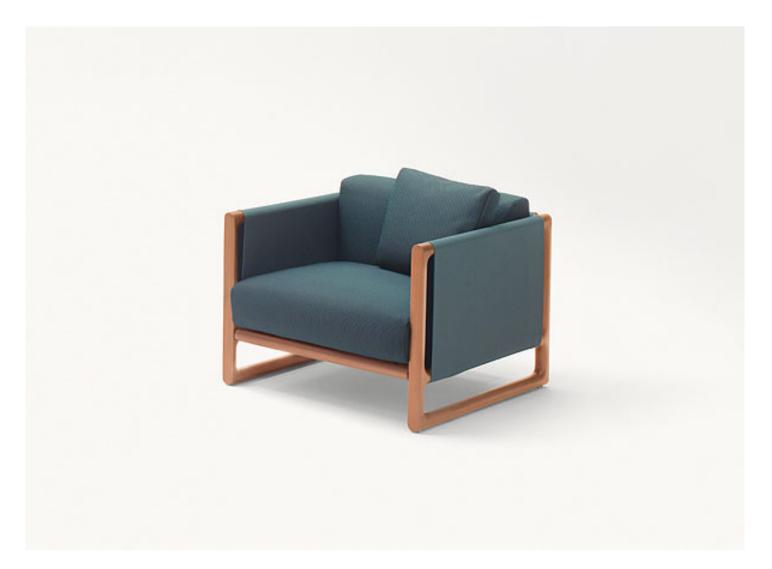

## design : V. Van Duysen

Armchair with fixed structure.

The Portofino series also includes a stool, a deck chair, a XL deck chair, a chair with armrests and a little armchair with folding structure, a sofa and dining and bistrot tables with stone top.

**Structure:** heartwood treated with an industrial acrylic wax varnishing available in natural colour (black locust) or dark dyed (iroko); seat frame in stainless steel provided with elastic belts. Plastic spacers.

**Upholstery:** removable and available in the fabrics Madras or Tamil.

Seat and back cushions: removable, in polyester fibre with stress resistant polyurethane insert, fixed foam cover in waterproofed polyester. Seat and back cushions upholstery: removable and available in the fabrics Luz, Madras, Tamil, Rope T, Brio, Thea or Wara.

Loose cushions are recommended for complete seating comfort.

Loose cushion: removable, in polyester fibre, fixed foam cover in waterproofed polyester.

Loose cushion upholstery: removable and available in the fabrics Luz, Rope T, Brio, Thea or Wara.