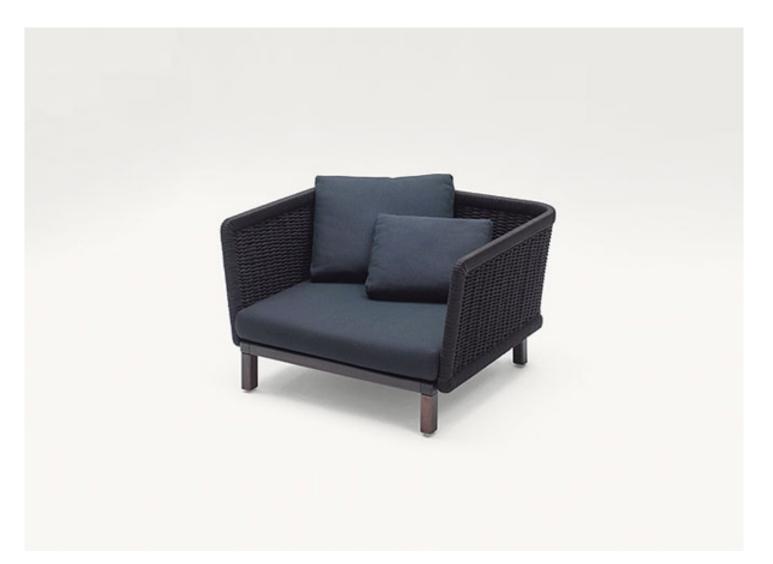

### Sabi

design : F. Rota

Armchair and little armchair.

The Sabi series also includes sofas, modular elements and a sun bed with adjustable backrest.

Structure: AISI 316 stainless steel, seat provided with elastic belts.

#### Structure upholstery: fixed and available in

- Thuia fabric
- hand-woven Rope cord
- hand-woven Aquatech cord
- flat cords in Rope yarn in different colours, hand-woven to feature a square pattern.

Flat cords in Rope yarn reference colours: Rope Corda 10 range.

**Seat cushion:** removable, in polyester fibre, stress resistant polyurethane insert, fixed foam cover in waterproofed polyester. **Seat cushion upholstery:** removable and available in the fabrics Luz, Rope T, Brio, Thea or Wara.

A back cushion and a loose cushion are necessary for complete seating comfort.

**Back cushion:** removable, in polyester fibre, stress resistant polyurethane insert, fixed foam cover in waterproofed polyester. **Loose cushion:** removable, in polyester fibre, fixed foam cover in waterproofed polyester.

Cushions upholstery: removable and available in the fabrics Luz, Rope T, Brio, Thea or Wara.