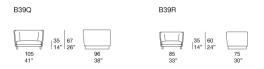

### Sabi

design : F. Rota

Armchair and little armchair.

The Sabi series also includes sofas, modular elements and a sun bed with adjustable backrest.

Structure: AISI 316 stainless steel, seat provided with elastic belts.