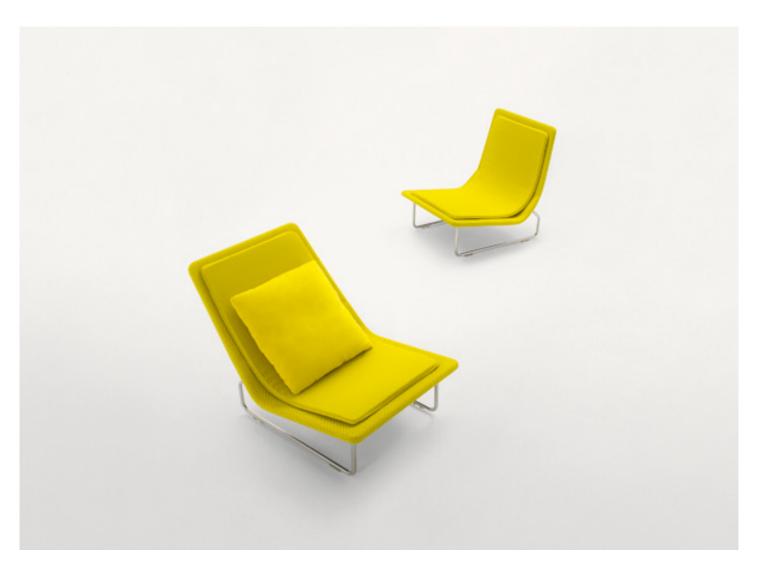

Sand design : F. Rota

Lounge chair with fixed backrest or adjustable in two different positions.

**Structure:** cataphoresis treated and black varnished steel, fixed cover in polyester fabric, thermoformed polyethylene back panel coupled with polyester fabric and treated to be water repellent.

Structure upholstery: fixed, in Rope fabric.

Visible base: AISI 316 stainless still with a satin finish, plastic spacers.

A seat pad and a loose cushion is necessary for complete seating comfort.

Seat pad: removable, in waterproofed polyurethane or Flex.

**Loose cushion:** removable, in polyester fibre, fixed cover in waterproofed polyester.

**Seat pad and loose cushion upholstery:** removable and available in the fabrics Luz, Rope T, Brio, Thea or Wara.