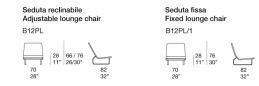

Sand design : F. Rota

Lounge chair with fixed backrest or adjustable in two different positions.

**Structure:** cataphoresis treated and black varnished steel, fixed cover in polyester fabric, thermoformed polyethylene back panel coupled with polyester fabric and treated to be water repellent.

Structure upholstery: fixed, in Rope fabric.

Visible base: AISI 316 stainless still with a satin finish, plastic spacers.

A seat pad and a loose cushion is necessary for complete seating comfort.

Seat pad: removable, in waterproofed polyurethane or Flex.

**Loose cushion:** removable, in polyester fibre, fixed cover in waterproofed polyester.

**Seat pad and loose cushion upholstery:** removable and available in the fabrics Luz, Rope T, Brio, Thea or Wara.