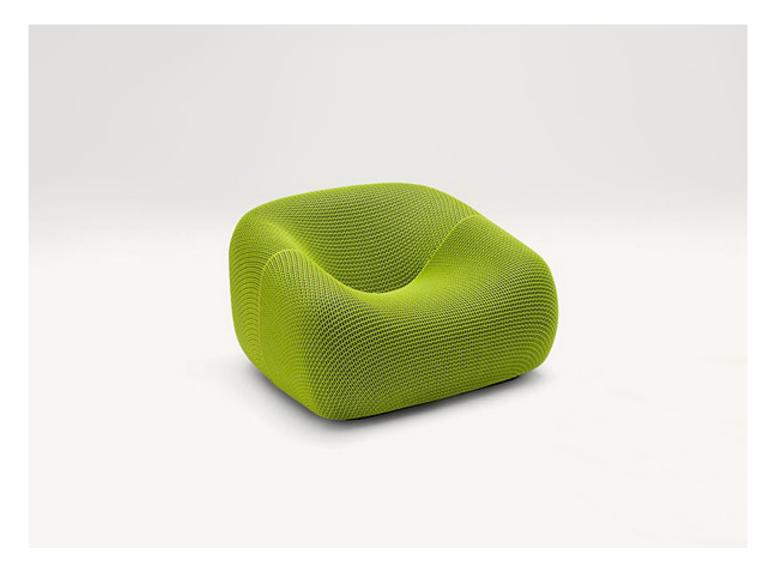

## Smile

## Armchair.

The Smile series also includes a two-seater sofa and a pouf-container.

**Base:** thermoformed plastic material complete of spacers. The base is provided with handles to make the piece displacement easier. **Padding:** stress resistant cold injected polyurethane with wood insert, fixed foam cover in water repellent polyester, additional fixed foam cover in black polyester three-dimensional fabric.

Upholstery: removable and available in Aero fabric.

## Notes:

This product can be used also in interior environments.

We advise to use a Winter Set protection cover.

Awards: Smile won the MIAW, Muuuz International Design Awards 2014 as one of the most innovative product in 2013.