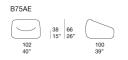

## Armchair.

The Smile series also includes a two-seater sofa and a pouf-container.

**Base:** thermoformed plastic material complete of spacers. The base is provided with handles to make the piece displacement easier. **Padding:** stress resistant cold injected polyurethane with wood insert, fixed foam cover in water repellent polyester, additional fixed foam cover in black polyester three-dimensional fabric.