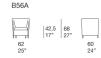

## Armchair.

The Teatime series also includes two- and three- seater sofa.

Structure: AISI 316 varnished stainless steel, seat provided with elastic belts, plastic spacers. The structure is available:

- matt-varnished in fixed colour combination with the covering in Thuia fabric  $\,$
- gloss-varnished (reference colours: Mano Lucida wood sample collection) in colours to be freely combined with the Maris fabric.