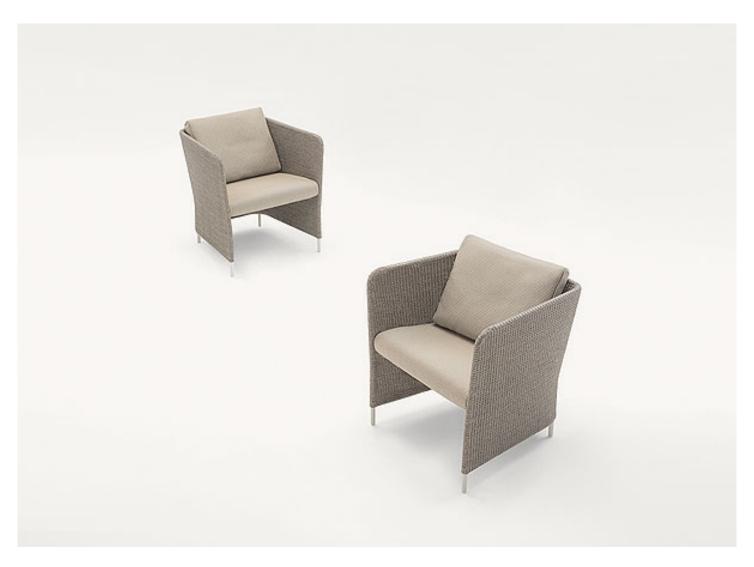

**Teatime** design : F. Rota

## Armchair.

The Teatime series also includes two- and three- seater sofa.

Structure: AISI 316 varnished stainless steel, seat provided with elastic belts, plastic spacers. The structure is available:

- matt-varnished in fixed colour combination with the covering in Thuia fabric  $\,$
- gloss-varnished (reference colours: Mano Lucida wood sample collection) in colours to be freely combined with the Maris fabric.

**Structure upholstery:** fixed and available in the fabrics Thuia or Maris.

Seat cushion: fixed, in polyester fibre with stress resistant polyurethane insert, fixed foam cover in waterproofed polyester.

Seat cushion upholstery: fixed and available in the fabrics Luz, Rope T, Brio, Thea or Wara.

 $\ensuremath{\mathsf{A}}$  back cushion is necessary for complete seating comfort.

Back cushion: removable, in polyester fibre with stress resistant polyurethane insert, fixed foam cover in waterproofed polyester.

Back cushion upholstery: removable and available in the fabrics Luz, Rope T, Brio, Thea or Wara.

## Notes:

The Maris fabric can be combined with any gloss-varnished colour.

This product can be used also in interior environments.

We advise to use a Winter Set protection cover.

Generato: 21/12/2023 10:23