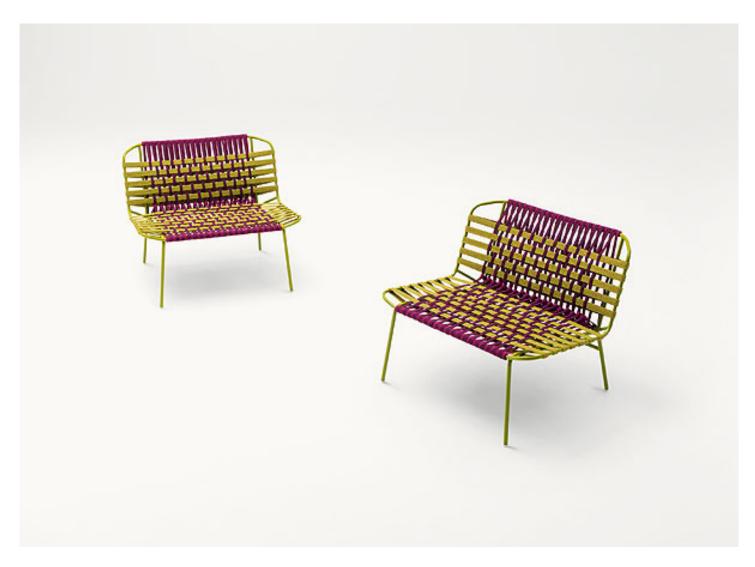

Telar design : L. Obregón

Lounge chair with fixed upholstery, directly hand woven onto the structure.

The series Telar also includes chairs with and without armrests, a two-seater sofa, a chaise longue, a sun bed and a pouf.

**Structure:** AISI 316 stainless steel, gloss varnished (reference colours: Mano Lucida wood sample collection), plastic spacers.

**Upholstery:** fixed, hand woven with elastic belts of different dimensions covered with a braid in Rope yarn.