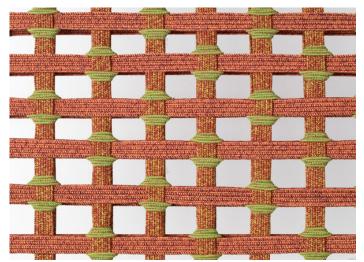

## Notes:

The structural weave is available in two different versions, which are produced with elastic belts with two different dimensions.

This product can be used also in interior environments.

We advise to use a Winter Set protection cover.

intreccio/weave 3B

intreccio/weave 1A