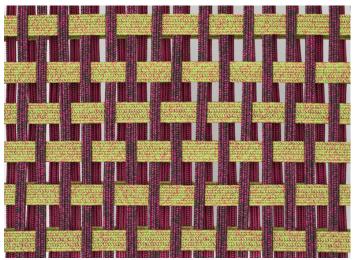

## Notes:

The structural weave is available in two different versions, which are produced with elastic belts with two different dimensions.

This product can be used also in interior environments.

We advise to use a Winter Set protection cover.

intreccio/weave 3B

intreccio/weave 1A