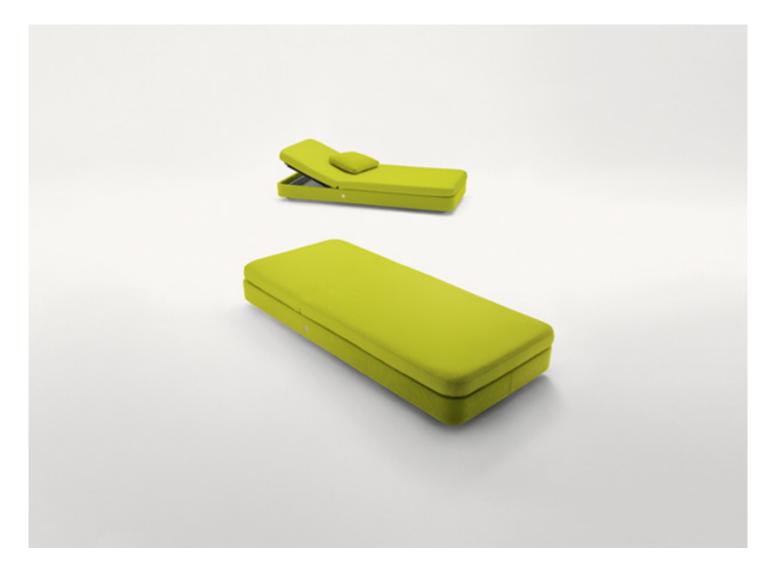

## Cove

design : F. Rota

Sun bed with adjustable backrest and internal container.

The series Cove also includes an armchair, modular platforms, a pouf and side tables.

Structure: aluminum provided with elastic belts, plastic spacers.

**Structure upholstery:** fixed and in the fabrics Rope M, Aquatech, Brio, Thea or Wara.

Seat cushion: removable, in polyester fibre with stress resistant polyurethane insert, fixed foam covering in waterproofed polyester.

Seat cushion upholstery: removable and available in the fabrics Luz, Rope T, Brio, Thea or Wara.

## Notes:

Back cushions are necessary for enhanced comfort.

We advise to use a Winter Set protection cover.