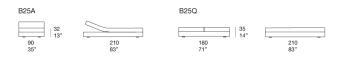

## Cove

design : F. Rota

Sun bed with adjustable backrest and internal container.

The series Cove also includes an armchair, modular platforms, a pouf and side tables.

Structure: aluminum provided with elastic belts, plastic spacers.

**Structure upholstery:** fixed and in the fabrics Rope M, Aquatech, Brio, Thea or Wara.

Seat cushion: removable, in polyester fibre with stress resistant polyurethane insert, fixed foam covering in waterproofed polyester.

Seat cushion upholstery: removable and available in the fabrics Luz, Rope T, Brio, Thea or Wara.