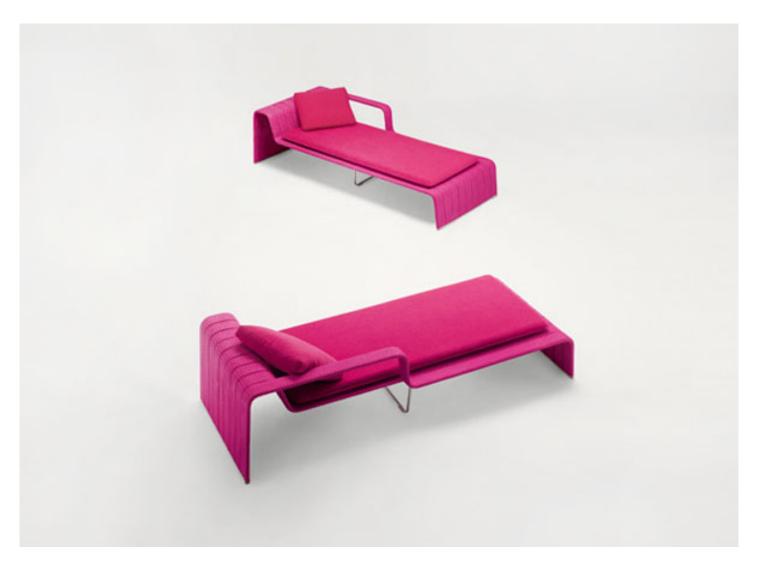

Frame design : F. Rota

Platforms and chaise longues.

The series Frame also includes chair, armchairs, benches, side tables and modular elements.

Structure: aluminium sections, visible parts in AISI 316 stainless steel, plastic spacers.

Upholstery: fixed and available in

- Rope braid in solid colours, in two-colours combinations or in mélange colours
- Aquatech braid in solid colours
- Twiggy braids in mélange colours.

A seat pad and a loose cushion are necessary for complete seating comfort.

Seat pad: removable, in open cell polyurethane covered with polyester three-dimensional fabric or Flex.

Loose cushion: removable, in polyester fibre, fixed cover in waterproofed polyester.

Seat pad and cushion upholstery: removable and available in Luz, Rope T, Brio, Thea or Wara fabric.