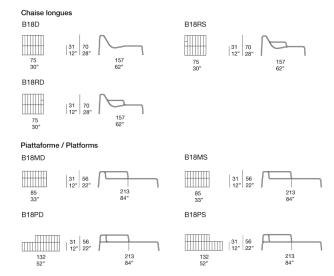

Frame design : F. Rota

Platforms and chaise longues.

The series Frame also includes chair, armchairs, benches, side tables and modular elements.

Structure: aluminium sections, visible parts in AISI 316 stainless steel, plastic spacers.