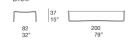

## Hammock

design : Rene Gonzalez Architects

Sun bed.

The Hammock series also includes a lounge chair.

Structure: AISI 316 gloss varnished stainless steel (reference colours: Mano Lucida wood sample collection), plastic spacers.