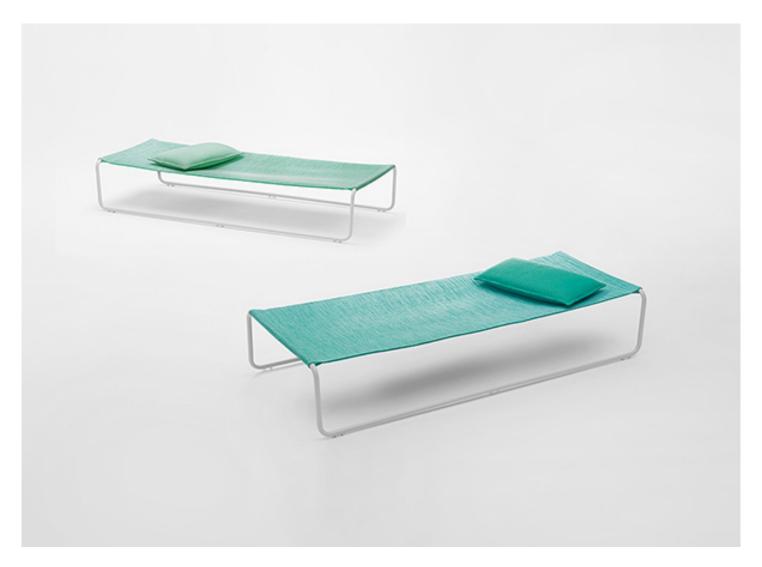

## Hammock

design : Rene Gonzalez Architects

Sun bed.

The Hammock series also includes a lounge chair.

Structure: AISI 316 gloss varnished stainless steel (reference colours: Mano Lucida wood sample collection), plastic spacers.

**Upholstery:** fixed and available in Maris fabric.

## **NEW 2023**

Fixed upholstery cover made by sewing together flat braids in Twiggy yarn with a width of 2.5 cm.

The covering is double layer, to make the seat more resistant and comfortable.

A headrest is necessary for complete seating comfort.

Headrest: removable, padding in polyester fibre, insert in stress resistant polyurethane, fixed cover in waterproofed polyester.

**Headrest upholstery:** removable and available in the fabrics Luz, Rope T, Brio, Thea or Wara.