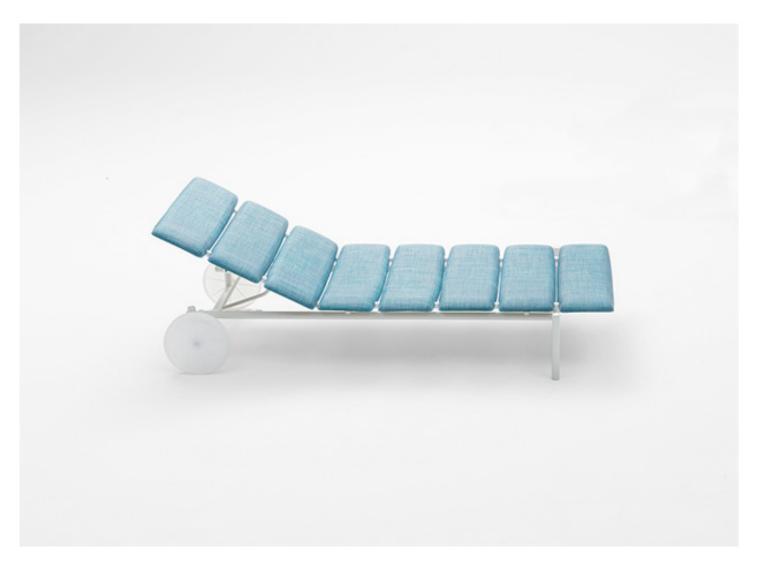

Miramar design: F. Rota

Sun bed with adjustable backrest in four position in addition to the rest position.

**Structure:** AISI 316 stainless steel, matt varnished in avorio or grafite colour; rear wheels, backrest adjusting system, details and spacers in plastic material.

Structural, load-bearing elements: Diade, available with white, grey, green or light blue background coupled with Maris fabric.

A loose cushion is recommended for complete seating comfort.

Loose cushion: removable, padding in polyester fibre, fixed foam cover in waterproofed polyester.

Loose cushion upholstery: removable and available in the fabrics Luz, Rope T, Brio, Thea or Wara.

## Notes:

The Miramar sun bed is stackable up to four pieces.

To enhance comfort, a pad can be used, made by hand weaving Chain Outdoor tubular knit in the appropriate thickness and padded with polyester fibre.