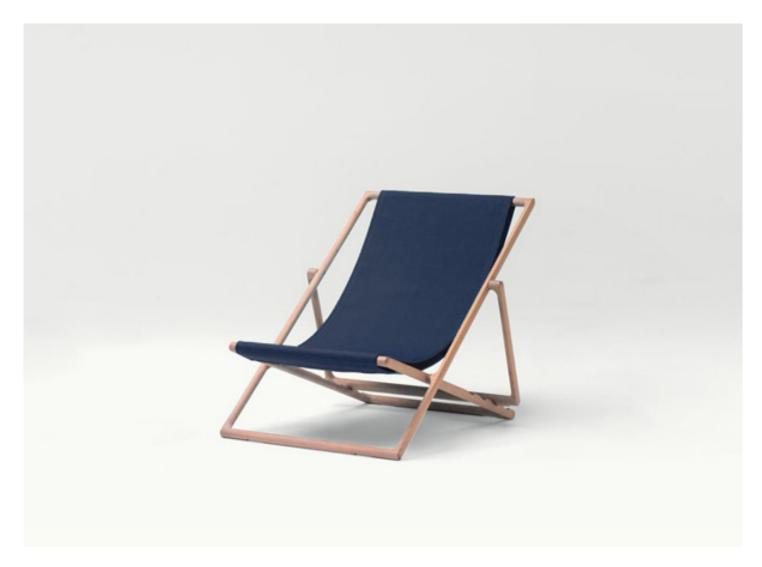

Portofino design : V. Van Duysen

Folding deck chair and XL deck chair.

The Portofino series also includes a stool, a chair with armrests and a little armchair with folding structure, an armchair, a sofa and dining and bistrot tables with stone top.

Structure: natural or dark dyed locust heartwood treated with an industrial acrylic wax varnishing. Plastic spacers.

**Upholstery:** removable and available in the fabrics Madras or Tamil.

A seat pad with or without headrest is necessary for complete seating comfort.

**Seat pad:** removable, removable, in polyester fibre and polyurethane.

Seat pad upholstery: removable and available in Rope T, Brio, Thea or Wara fabric.