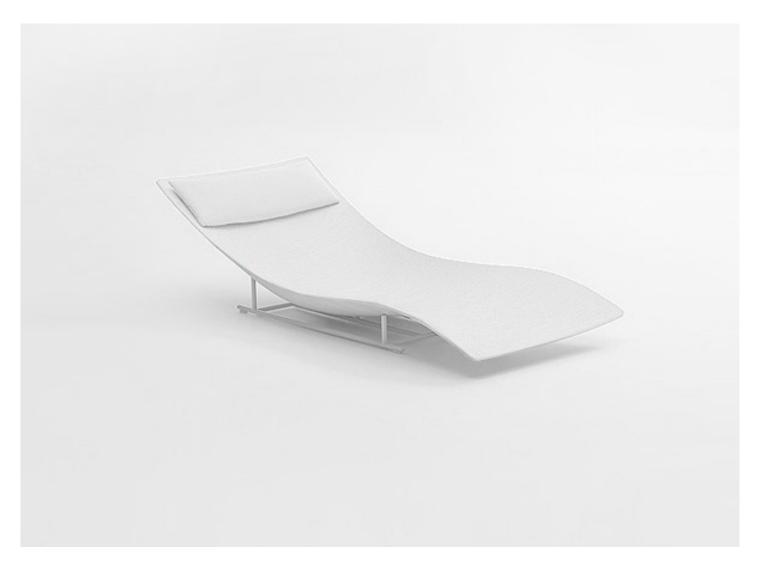

Sun design : F. Rota

Monocoque chaise longue usable with or without steel base.

Structural, load bearing body: Diade, white background combined with Maris fabric ghiaccio colour TYT027-125.

**Base:** AISI 316 stainless steel, matt varnished in avorio colour, plastic spacers.

A headrest is necessary for complete seating comfort.

**Headrest:** removable, padding in polyester fibre, stress-resistant polyurethane insert, fixed foam cover in waterproofed polyester.

Headrest upholstery: removable and available in the fabrics Luz, Rope T, Brio, Thea or Wara.

## Notes:

 $The \ Sun\ chaise\ longue,\ without\ the\ base,\ is\ stackable:\ its\ form\ places\ virtually\ no\ limit\ on\ the\ number\ of\ pieces\ that\ can\ be\ superimposed.$ 

The steel base is available both low (code B167D) and high (code B167E). The structural body is simply placed on non-slip rubber pads.