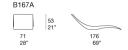

## Notes:

 $The \ Sun\ chaise\ longue,\ without\ the\ base,\ is\ stackable:\ its\ form\ places\ virtually\ no\ limit\ on\ the\ number\ of\ pieces\ that\ can\ be\ superimposed.$ 

The steel base is available both low (code B167D) and high (code B167E). The structural body is simply placed on non-slip rubber pads.